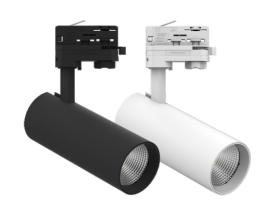

## 30W LED TRACK LIGHT

## **Product Features**

- 4-wire track adaptor
- Adopt anti-glare diffuser
- Commercial grade quality and design
- Made with LM-80 certified SMD LED chips
- Long life span with low power consumption
- Black housing or white housing available