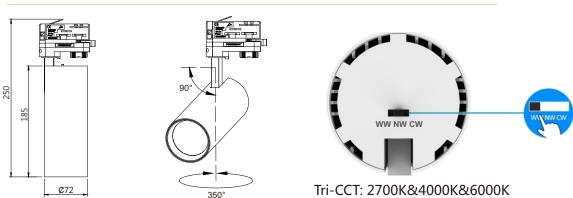

## **Technical Specification**

| Model          | TH25/WH/TC TH25/BK/TC   |
|----------------|-------------------------|
|                |                         |
| Watts          | 30W                     |
| Input Voltage  | AC 220-240V 50/60Hz     |
| Colour Temp.   | 2700K&4000K&6000K       |
| Lumens Output  | 2400lm                  |
| CRI            | Ra>90                   |
| Beam Angle     | 60°                     |
| Size           | D72*H250mm              |
| P Grade        | IP 20                   |
| Dimmable       | Yes (Triac Dimming)     |
| Housing Colour | White/Black             |
| Carton Size    | 465*375*290mm 16pcs/CTN |
|                |                         |