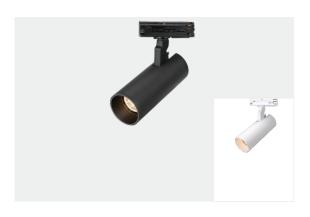

## LED TRACK LIGHT

## **Product Features**

- 5-CCT changeable.
- Variety of less-glare optic options.
- Compatible with leading and trailing edge phase cut dimmers
- Thoughtful friction on the track arm, get rid of loose track arm experience.
- 3-year guarantee.

## **Technical Specification**

| Model          | TH18LED 5C(New Base)             |
|----------------|----------------------------------|
| Watts          | 12W                              |
| Input Voltage  | AC200-240V                       |
| Power Factor   | 0.85                             |
| Colour Temp.   | 2700K/3000K/4000K/5000K/5700K    |
| CRI            | 90+                              |
| Beam Angle     | 60°                              |
| Lumens Output  | 500-620lm                        |
| Size (L* D*H)  | L82.9mm*D50mm*H162mm             |
| IP Grade       | IP20                             |
| Housing Colour | black/white                      |
| Material       | Die-cast Aluminium with RA.90004 |