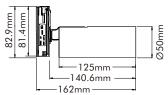

## **Technical Specification**

| Model          | TH18LED 5C(New Base)             |
|----------------|----------------------------------|
| Watts          | 12W                              |
| Input Voltage  | AC200-240V                       |
| Power Factor   | 0.85                             |
| Colour Temp.   | 2700K/3000K/4000K/5000K/5700K    |
| CRI            | 90+                              |
| Beam Angle     | 60°                              |
| Lumens Output  | 500-620lm                        |
| Size (L* D*H)  | L82.9mm*D50mm*H162mm             |
| IP Grade       | IP20                             |
| Housing Colour | black/white                      |
| Material       | Die-cast Aluminium with RA.90004 |