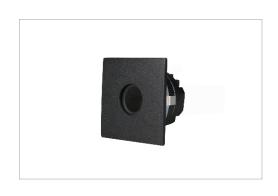

## LED STEP LIGHT

## **Product Features**

- Made of die-casting.
- Powder coating finish from AkzoNobel.
- High density COB with uniform lighting distribution.
- Compatible with leading and trailing edge phase cut dimmers.
- 5-year guarantee

## **Technical Specification**

| Model          | St 519 TC                        |
|----------------|----------------------------------|
| Watts          | 3 W                              |
| Input Voltage  | AC200-240V                       |
| Power Factor   | 0.8                              |
| Colour Temp.   | 3000K-4000K-5700K                |
| CRI            | 90+                              |
| Lumens Output  | 62-79lm                          |
| Size (L* D*H)  | H35.4mm*Φ55mm                    |
| IP Grade       | IP20                             |
| Housing Colour | black/white/Satin Chrome         |
| Beam Angle     | Asymmetric 15°                   |
| Cut out        | Ф45mm                            |
| Material       | Die-cast Aluminium with RA.90004 |