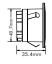

## **Technical Specification**

| Model          | St 519 TC                        |
|----------------|----------------------------------|
| Watts          | 3 W                              |
| Input Voltage  | AC200-240V                       |
| Power Factor   | 0.8                              |
| Colour Temp.   | 3000K-4000K-5700K                |
| CRI            | 90+                              |
| Lumens Output  | 62-79lm                          |
| Size (L* D*H)  | H35.4mm*Φ55mm                    |
| IP Grade       | IP20                             |
| Housing Colour | black/white/Satin Chrome         |
| Beam Angle     | Asymmetric 15°                   |
| Cut out        | Ф45mm                            |
| Material       | Die-cast Aluminium with RA.90004 |