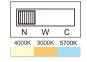

Use the pre-set switch to set color temperature before installation.

## **Technical Specification**

| Model          | St 519 TC                        |
|----------------|----------------------------------|
| Watts          | 3 W                              |
| Input Voltage  | AC200-240V                       |
| Power Factor   | 0.8                              |
| Colour Temp.   | 3000K-4000K-5700K                |
| CRI            | 90+                              |
| Lumens Output  | 62-79lm                          |
| Size (L* D*H)  | H35.4mm*Φ55mm                    |
| IP Grade       | IP20                             |
| Housing Colour | black/white/Satin Chrome         |
| Beam Angle     | Asymmetric 15°                   |
| Cut out        | Ф45mm                            |
| Material       | Die-cast Aluminium with RA.90004 |