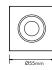

## **Technical Specification**

| Model          | St 519 TC                        |
|----------------|----------------------------------|
| Watts          | 3 W                              |
| Input Voltage  | AC200-240V                       |
| Power Factor   | 0.8                              |
| Colour Temp.   | 3000K-4000K-5700K                |
| CRI            | 90+                              |
| Lumens Output  | 62-79lm                          |
| Size (L* D*H)  | H35.4mm*Φ55mm                    |
| IP Grade       | IP20                             |
| Housing Colour | black/white/Satin Chrome         |
| Beam Angle     | Asymmetric 15°                   |
| Cut out        | Ф45mm                            |
| Material       | Die-cast Aluminium with RA.90004 |