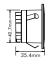

## **Technical Specification**

| Model          | St 518 TC                        |
|----------------|----------------------------------|
| Watts          | 3 W                              |
| Input Voltage  | AC200-240V                       |
| Power Factor   | 0.8                              |
| Colour Temp.   | 3000K-4000K-5700K                |
| CRI            | 90+                              |
| Lumens Output  | 62-79lm                          |
| Size (L* D*H)  | H35.4mm*Φ55mm                    |
| IP Grade       | IP20                             |
| Housing Colour | black/white/Satin Chrome         |
| Beam Angle     | Asymmetric 15°                   |
| Cut out        | Ф45mm                            |
| Material       | Die-cast Aluminium with RA.90004 |