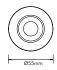

## **Technical Specification**

| Model          | St 518 TC                        |
|----------------|----------------------------------|
| Watts          | 3 W                              |
| Input Voltage  | AC200-240V                       |
| Power Factor   | 0.8                              |
| Colour Temp.   | 3000K-4000K-5700K                |
| CRI            | 90+                              |
| Lumens Output  | 62-79lm                          |
| Size (L* D*H)  | H35.4mm*Φ55mm                    |
| IP Grade       | IP20                             |
| Housing Colour | black/white/Satin Chrome         |
| Beam Angle     | Asymmetric 15°                   |
| Cut out        | Ф45mm                            |
| Material       | Die-cast Aluminium with RA.90004 |