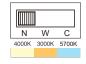

Use the pre-set switch to set color temperature before installation.

## **Technical Specification**

| Model          | St 518 TC                        |
|----------------|----------------------------------|
| Watts          | 3 W                              |
| Input Voltage  | AC200-240V                       |
| Power Factor   | 0.8                              |
| Colour Temp.   | 3000K-4000K-5700K                |
| CRI            | 90+                              |
| Lumens Output  | 62-79lm                          |
| Size (L* D*H)  | H35.4mm*Φ55mm                    |
| IP Grade       | IP20                             |
| Housing Colour | black/white/Satin Chrome         |
| Beam Angle     | Asymmetric 15°                   |
| Cut out        | Ф45mm                            |
| Material       | Die-cast Aluminium with RA.90004 |