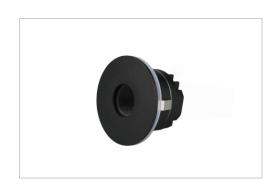

## LED STEP LIGHT

## **Product Features**

- Made of die-casting.
- Powder coating finish from AkzoNobel.
- High density COB with uniform lighting distribution.
- Compatible with leading and trailing edge phase cut dimmers.
- 5-year guarantee

## **Technical Specification**

| Model          | St 518 TC                        |
|----------------|----------------------------------|
| Watts          | 3 W                              |
| Input Voltage  | AC200-240V                       |
| Power Factor   | 0.8                              |
| Colour Temp.   | 3000K-4000K-5700K                |
| CRI            | 90+                              |
| Lumens Output  | 62-79lm                          |
| Size (L* D*H)  | H35.4mm*Φ55mm                    |
| IP Grade       | IP20                             |
| Housing Colour | black/white/Satin Chrome         |
| Beam Angle     | Asymmetric 15°                   |
| Cut out        | Ф45mm                            |
| Material       | Die-cast Aluminium with RA.90004 |