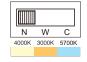

Use the pre-set switch to set color temperature before installation.

## **Technical Specification**

| Model          | St 517 TC                        |
|----------------|----------------------------------|
| Watts          | 3W                               |
| Input Voltage  | AC200-240V                       |
| Power Factor   | 0.8                              |
| Colour Temp.   | 3000K-4000K-5700K                |
| CRI            | 90+                              |
| Lumens Output  | 48-63lm                          |
| Size (L* D*H)  | H35.4mm*Φ55mm                    |
| IP Grade       | IP20                             |
| Housing Colour | black/white/Satin Chrome         |
| Beam Angle     | Asymmetric 20°                   |
| Cut out        | Ф45mm                            |
| Material       | Die-cast Aluminium with RA.90004 |