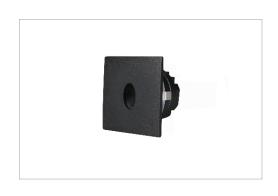

## LED STEP LIGHT

## **Product Features**

- Made of die-casting.
- Powder coating finish from AkzoNobel.
- High density COB with uniform lighting distribution.
- Compatible with leading and trailing edge phase cut dimmers.
- 5-year guarantee