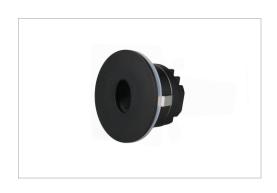

## LED STEP LIGHT

## **Technical Specification**

| Model          | St 514 TC                        |
|----------------|----------------------------------|
| Watts          | 3 W                              |
| Input Voltage  | AC200-240V                       |
| Power Factor   | 0.8                              |
| Colour Temp.   | 3000K-4000K-5700K                |
| CRI            | 90+                              |
| Lumens Output  | 48-63lm                          |
| Size (L* D*H)  | H35.4mm*Φ55mm                    |
| IP Grade       | IP20                             |
| Housing Colour | black/white/Satin Chrome         |
| Beam Angle     | Asymmetric 20°                   |
| Cut out        | Ф45mm                            |
| Material       | Die-cast Aluminium with RA.90004 |