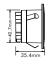

## **Technical Specification**

| Model          | St 514 TC                        |
|----------------|----------------------------------|
| Watts          | 3 W                              |
| Input Voltage  | AC200-240V                       |
| Power Factor   | 0.8                              |
| Colour Temp.   | 3000K-4000K-5700K                |
| CRI            | 90+                              |
| Lumens Output  | 48-63lm                          |
| Size (L* D*H)  | H35.4mm*Φ55mm                    |
| IP Grade       | IP20                             |
| Housing Colour | black/white/Satin Chrome         |
| Beam Angle     | Asymmetric 20°                   |
| Cut out        | Ф45mm                            |
| Material       | Die-cast Aluminium with RA.90004 |