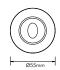

## **Technical Specification**

| Model          | St 514 TC                        |
|----------------|----------------------------------|
| Watts          | 3 W                              |
| Input Voltage  | AC200-240V                       |
| Power Factor   | 0.8                              |
| Colour Temp.   | 3000K-4000K-5700K                |
| CRI            | 90+                              |
| Lumens Output  | 48-63lm                          |
| Size (L* D*H)  | H35.4mm*Φ55mm                    |
| IP Grade       | IP20                             |
| Housing Colour | black/white/Satin Chrome         |
| Beam Angle     | Asymmetric 20°                   |
| Cut out        | Ф45mm                            |
| Material       | Die-cast Aluminium with RA.90004 |