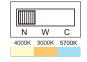

Use the pre-set switch to set color temperature before installation.

## **Technical Specification**

| Model          | St 514 TC                        |
|----------------|----------------------------------|
| Watts          | 3 W                              |
| Input Voltage  | AC200-240V                       |
| Power Factor   | 0.8                              |
| Colour Temp.   | 3000K-4000K-5700K                |
| CRI            | 90+                              |
| Lumens Output  | 48-63lm                          |
| Size (L* D*H)  | H35.4mm*Φ55mm                    |
| IP Grade       | IP20                             |
| Housing Colour | black/white/Satin Chrome         |
| Beam Angle     | Asymmetric 20°                   |
| Cut out        | Ф45mm                            |
| Material       | Die-cast Aluminium with RA.90004 |