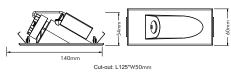

## **Technical Specification**

| Model          | St 511 TC                         |
|----------------|-----------------------------------|
| Watts          | 3 W                               |
| Input Voltage  | AC200-240V                        |
| Power Factor   | 0.8                               |
| Colour Temp.   | 3000K-4000K-5700K                 |
| CRI            | 90+                               |
| Lumens Output  | 100-129lm(White)/107-132lm(Black) |
| Size (L* D*H)  | L140mm*D60mm*H54mm                |
| IP Grade       | IP20                              |
| Housing Colour | black/white                       |
| Beam Angle     | 36°                               |
| Cut out        | L125*W50mm                        |
| Material       | Die-cast Aluminium with RA.90004  |