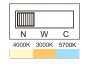

Use the pre-set switch to set color temperature before installation.

## **Technical Specification**

| Model          | St 511 TC                         |
|----------------|-----------------------------------|
| Watts          | 3 W                               |
| Input Voltage  | AC200-240V                        |
| Power Factor   | 0.8                               |
| Colour Temp.   | 3000K-4000K-5700K                 |
| CRI            | 90+                               |
| Lumens Output  | 100-129lm(White)/107-132lm(Black) |
| Size (L* D*H)  | L140mm*D60mm*H54mm                |
| IP Grade       | IP20                              |
| Housing Colour | black/white                       |
| Beam Angle     | 36°                               |
| Cut out        | L125*W50mm                        |
| Material       | Die-cast Aluminium with RA.90004  |