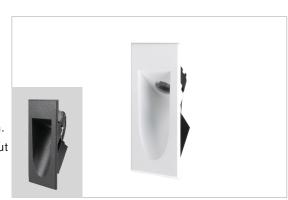

## LED STEP LIGHT

## **Product Features**

- Made of die-casting.
- Powder coating finish from AkzoNobel.
- High density COB with uniform lighting distribution.
- Compatible with leading and trailing edge phase cut dimmers.
- 5-year guarantee