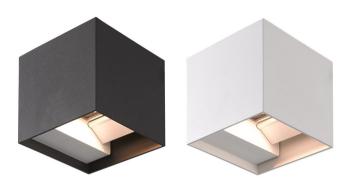

## Led Wall Light (Flip Up & Down)

## **Technical Specification**

| Model              | ST259/BK/TC or ST259/WH/TC |
|--------------------|----------------------------|
| Watts              | 2*3W                       |
| Input Voltage      | AC 240V                    |
| Colour Temperature | 3000K, 4000K, 5500K        |
| Direction of Light | Up & Down                  |
| SDCM               | <6                         |
| CRI                | Ra>80                      |
| Lumens Output      | 520lm                      |
| IP Grade           | IP 54                      |
| Size (L*W*D)       | 100*100*100mm              |
| Housing Colour     | Black / White              |