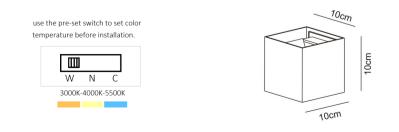

## **Technical Specification**

| Model              | ST259/BK/TC or ST259/WH/TC |
|--------------------|----------------------------|
| Watts              | 2*3W                       |
| Input Voltage      | AC 240V                    |
| Colour Temperature | 3000K, 4000K, 5500K        |
| Direction of Light | Up & Down                  |
| SDCM               | <6                         |
| CRI                | Ra>80                      |
| Lumens Output      | 520lm                      |
| IP Grade           | IP 54                      |
| Size (L*W*D)       | 100*100*100mm              |
| Housing Colour     | Black / White              |