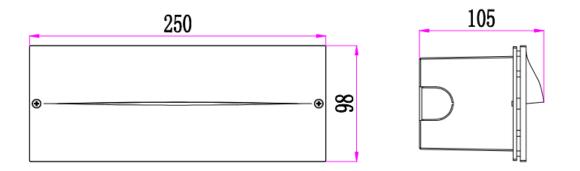

## **Technical Specification**

| Model          | ST13307-BK-TC / ST13307-WH-TC / ST13307-SL-TC | GAA                                                                                                                                                                                                                                                                                                                                                                                                                                                                                                                                                                                                                                                                                                                                                                                                                                                                                                                                                                                                                                                                                                                                                                                                                                                                                                                                                                                                                                                                                                                                                                                                                                                                                                                                                                                                                                                                                                                                                                                                                                                                                                                           |
|----------------|-----------------------------------------------|-------------------------------------------------------------------------------------------------------------------------------------------------------------------------------------------------------------------------------------------------------------------------------------------------------------------------------------------------------------------------------------------------------------------------------------------------------------------------------------------------------------------------------------------------------------------------------------------------------------------------------------------------------------------------------------------------------------------------------------------------------------------------------------------------------------------------------------------------------------------------------------------------------------------------------------------------------------------------------------------------------------------------------------------------------------------------------------------------------------------------------------------------------------------------------------------------------------------------------------------------------------------------------------------------------------------------------------------------------------------------------------------------------------------------------------------------------------------------------------------------------------------------------------------------------------------------------------------------------------------------------------------------------------------------------------------------------------------------------------------------------------------------------------------------------------------------------------------------------------------------------------------------------------------------------------------------------------------------------------------------------------------------------------------------------------------------------------------------------------------------------|
| Watts          | 13W                                           | APPROVALS.                                                                                                                                                                                                                                                                                                                                                                                                                                                                                                                                                                                                                                                                                                                                                                                                                                                                                                                                                                                                                                                                                                                                                                                                                                                                                                                                                                                                                                                                                                                                                                                                                                                                                                                                                                                                                                                                                                                                                                                                                                                                                                                    |
| Input Voltage  | AC 220-240V 50/60Hz                           |                                                                                                                                                                                                                                                                                                                                                                                                                                                                                                                                                                                                                                                                                                                                                                                                                                                                                                                                                                                                                                                                                                                                                                                                                                                                                                                                                                                                                                                                                                                                                                                                                                                                                                                                                                                                                                                                                                                                                                                                                                                                                                                               |
| Colour Temp.   | 3000K,4000K,6500K CCT change                  | CE                                                                                                                                                                                                                                                                                                                                                                                                                                                                                                                                                                                                                                                                                                                                                                                                                                                                                                                                                                                                                                                                                                                                                                                                                                                                                                                                                                                                                                                                                                                                                                                                                                                                                                                                                                                                                                                                                                                                                                                                                                                                                                                            |
| Lumens Output  | 670 lm , 561 lm , 349 lm                      | -                                                                                                                                                                                                                                                                                                                                                                                                                                                                                                                                                                                                                                                                                                                                                                                                                                                                                                                                                                                                                                                                                                                                                                                                                                                                                                                                                                                                                                                                                                                                                                                                                                                                                                                                                                                                                                                                                                                                                                                                                                                                                                                             |
| CRI            | Ra>80                                         |                                                                                                                                                                                                                                                                                                                                                                                                                                                                                                                                                                                                                                                                                                                                                                                                                                                                                                                                                                                                                                                                                                                                                                                                                                                                                                                                                                                                                                                                                                                                                                                                                                                                                                                                                                                                                                                                                                                                                                                                                                                                                                                               |
| Beam Angle     | 66°                                           | ت                                                                                                                                                                                                                                                                                                                                                                                                                                                                                                                                                                                                                                                                                                                                                                                                                                                                                                                                                                                                                                                                                                                                                                                                                                                                                                                                                                                                                                                                                                                                                                                                                                                                                                                                                                                                                                                                                                                                                                                                                                                                                                                             |
| Size           | 250 x98 x105 mm                               | RoHS                                                                                                                                                                                                                                                                                                                                                                                                                                                                                                                                                                                                                                                                                                                                                                                                                                                                                                                                                                                                                                                                                                                                                                                                                                                                                                                                                                                                                                                                                                                                                                                                                                                                                                                                                                                                                                                                                                                                                                                                                                                                                                                          |
| IP Grade       | IP 65                                         | Compliant                                                                                                                                                                                                                                                                                                                                                                                                                                                                                                                                                                                                                                                                                                                                                                                                                                                                                                                                                                                                                                                                                                                                                                                                                                                                                                                                                                                                                                                                                                                                                                                                                                                                                                                                                                                                                                                                                                                                                                                                                                                                                                                     |
| Dimmable       | No                                            | LM-80                                                                                                                                                                                                                                                                                                                                                                                                                                                                                                                                                                                                                                                                                                                                                                                                                                                                                                                                                                                                                                                                                                                                                                                                                                                                                                                                                                                                                                                                                                                                                                                                                                                                                                                                                                                                                                                                                                                                                                                                                                                                                                                         |
| Housing Colour | Black / White/Silvery                         | With the second |