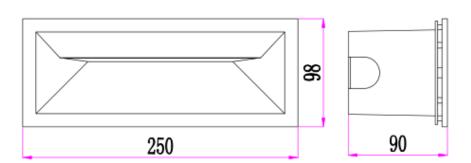

## **Technical Specification**

| Model          | ST13305-BK-TC / ST13305-WH-TC / ST13305-SL-TC |
|----------------|-----------------------------------------------|
| Watts          | 13W                                           |
| Input Voltage  | AC 220-240V 50/60Hz                           |
| Colour Temp.   | 3000K,4000K,6500K CCT change                  |
| Lumens Outpu   | t 267 lm , 305 lm , 297 lm                    |
| CRI            | Ra>80                                         |
| Beam Angle     | 67°                                           |
| Size           | 250 x98 x90 mm                                |
| IP Grade       | IP 65                                         |
| Dimmable       | No                                            |
| Housing Colour | Black / White/Silvery                         |