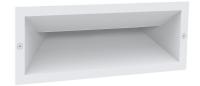

## 13W LED BRICK WALL LIGHT

## **Technical Specification**

| Model          | ST13305-BK-TC / ST13305-WH-TC / ST13305-SL-TC |
|----------------|-----------------------------------------------|
| Watts          | 13W                                           |
| Input Voltage  | AC 220-240V 50/60Hz                           |
| Colour Temp.   | 3000K,4000K,6500K CCT change                  |
| Lumens Outpu   | t 267 lm , 305 lm , 297 lm                    |
| CRI            | Ra>80                                         |
| Beam Angle     | 67°                                           |
| Size           | 250 x98 x90 mm                                |
| IP Grade       | IP 65                                         |
| Dimmable       | No                                            |
| Housing Colour | Black / White/Silvery                         |