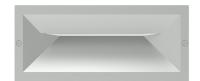

## 13W LED BRICK WALL LIGHT

## **Technical Specification**

| Model          | ST13305-BK-TC / ST13305-WH-TC / ST13305-SL-TC |
|----------------|-----------------------------------------------|
| Watts          | 13W                                           |
| Input Voltage  | AC 220-240V 50/60Hz                           |
| Colour Temp.   | 3000K,4000K,6500K CCT change                  |
| Lumens Outpu   | t 267 lm , 305 lm , 297 lm                    |
| CRI            | Ra>80                                         |
| Beam Angle     | 67°                                           |
| Size           | 250 x98 x90 mm                                |
| IP Grade       | IP 65                                         |
| Dimmable       | No                                            |
| Housing Colour | Black / White/Silvery                         |