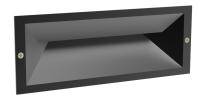

## 13W LED BRICK WALL LIGHT

## **Technical Specification**

| Model          | ST13305-BK-TC / ST13305-WH-TC / ST13305-SL-TC |
|----------------|-----------------------------------------------|
| Watts          | 13W                                           |
| Input Voltage  | AC 220-240V 50/60Hz                           |
| Colour Temp.   | 3000K,4000K,6500K CCT change                  |
| Lumens Outpu   | t 267 lm , 305 lm , 297 lm                    |
| CRI            | Ra>80                                         |
| Beam Angle     | 67°                                           |
| Size           | 250 x98 x90 mm                                |
| IP Grade       | IP 65                                         |
| Dimmable       | No                                            |
| Housing Colour | Black / White/Silvery                         |