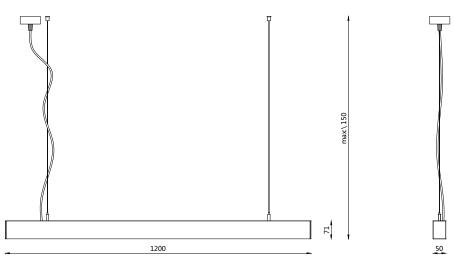

## **Technical Specification**

| Model          | LINE-SL1205M-S40W       |
|----------------|-------------------------|
| Watts          | 40W                     |
| Input Voltage  | AC 220-240V 50/60Hz     |
| Colour Temp.   | 3CCT: 3000K&4000K5700K  |
| Lumens Output  | 4000LM                  |
| CRI            | Ra>80                   |
| Beam Angle     | 100°                    |
| Size           | 1200*50*1500mm          |
| IP Grade       | IP 20                   |
| Dimmable       | Yes (1-10V Dimming)     |
| Housing Colour | White/Black             |
| Carton Size    | 1305*180*185mm 6pcs/CTN |