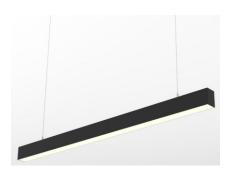

## 40W LED Linear Light

## **Product Features**

- Commercial grade quality and design
- Made with LM-80 certified SMD LED chips
- Long life span with low power consumption

## **Technical Specification**

| Model          | LINE-SL1205M-S40W       |
|----------------|-------------------------|
| Watts          | 40W                     |
| Input Voltage  | AC 220-240V 50/60Hz     |
| Colour Temp.   | 3CCT: 3000K&4000K5700K  |
| Lumens Output  | 4000LM                  |
| CRI            | Ra>80                   |
| Beam Angle     | 100°                    |
| Size           | 1200*50*1500mm          |
| IP Grade       | IP 20                   |
| Dimmable       | Yes (1-10V Dimming)     |
| Housing Colour | White/Black             |
| Carton Size    | 1305*180*185mm 6pcs/CTN |