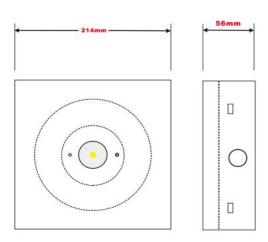

| SP-3002               |  |  |  |
|-----------------------|--|--|--|
| 220-240AC             |  |  |  |
| 50/60Hz               |  |  |  |
| 4.8V Ni-MH            |  |  |  |
| 24hours               |  |  |  |
| 3 hours               |  |  |  |
| 0°C~+40°C             |  |  |  |
| IP20                  |  |  |  |
| Retardant Plastic     |  |  |  |
| show as below         |  |  |  |
| 3W                    |  |  |  |
| 1.7W                  |  |  |  |
| 140lm                 |  |  |  |
| C0:D25 C90:25         |  |  |  |
| >50,000 hours         |  |  |  |
| White                 |  |  |  |
| NON-maintain          |  |  |  |
| red-charging          |  |  |  |
| Over-charge           |  |  |  |
| /over-discharge       |  |  |  |
| Ceiling or wall mount |  |  |  |
| No,only AU connectors |  |  |  |
| AS/NZS 2293           |  |  |  |
| IEC 60598-2-22        |  |  |  |
|                       |  |  |  |