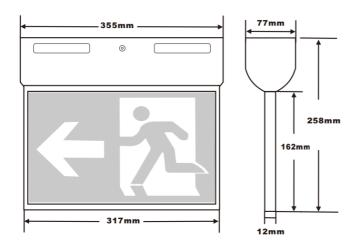

## **SLIM SURFACE MOUNT LED EXIT 24M**

The SP-2003 is designed as a slim surface mount emergency exit light allowing 3hours minimum lighting after power cut.

4pcs PVC stickers are included.

Usage: widely used in modern hotels, shops and other public places, security evacuation and guide.

| Item code            | SP-2003BK             |  |  |
|----------------------|-----------------------|--|--|
| Input Voltage        | 220-240AC             |  |  |
| Frequency            | 50/60Hz               |  |  |
| Battery              | 4.8V 800mAh NI-MH     |  |  |
| Charge time          | 16hours               |  |  |
| Discharge time       | 2 hours               |  |  |
| Operating Temp       | 0°C~40°C              |  |  |
| Side                 | Single/double         |  |  |
| IP Grade             | IP20                  |  |  |
| Material of the Lamp | Flame retardant (V-0) |  |  |
| Size of the Lamp     | show as below         |  |  |
| PVC sticker          | 4pcs                  |  |  |
| LED Power            | 2.5W                  |  |  |
| Light Source         | 16pcs LED(White)      |  |  |
| LED lifespan         | >50,000 hours         |  |  |
| Work mode            | Maintain              |  |  |
| Installation         | Ceiling or wall mount |  |  |
| Indicator            | Red-Charging          |  |  |
| cable                | No,only AU connectors |  |  |
| Protection           | Over-charge           |  |  |
| FIOLECTION           | /over-discharge       |  |  |
| Standard             | AS/NZS 2293           |  |  |
| Glanuaru             | IEC 60598-2-22        |  |  |
|                      |                       |  |  |