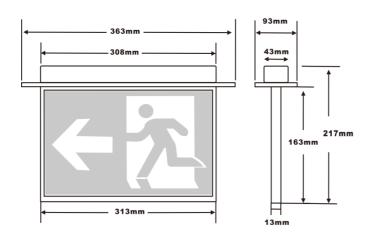

## **SLIM RECESSED MOUNT LED EXIT 24M**

The SP-2002 is designed as a slim recessed mount emergency exit light allowing 3hours minimum lighting after power cut.

4pcs PVC stickers are included.

Usage: widely used in modern hotels, shops and other public places, security evacuation and guide.

| Item code            | SP-2002BK             |  |  |
|----------------------|-----------------------|--|--|
| Input Voltage        | 220-240AC             |  |  |
| Frequency            | 50/60Hz               |  |  |
| Battery              | 4.8V 800mAh NI-MH     |  |  |
| Charge time          | 16 hours              |  |  |
| Discharge time       | 2 hours               |  |  |
| Operating Temp       | 0°C~40°C              |  |  |
| Side                 | Single/double         |  |  |
| IP Grade             | IP20                  |  |  |
| Material of the Lamp | Flame retardant (V-0) |  |  |
| Size of the Lamp     | show as below         |  |  |
| PVC sticker          | 4pcs                  |  |  |
| LED Power            | 2.5W                  |  |  |
| Light Source         | 16pcs LED(White)      |  |  |
| LED lifespan         | >50,000 hours         |  |  |
| Work mode            | Maintain              |  |  |
| Installation         | Recessed              |  |  |
| Indicator            | Red-Charging          |  |  |
| cable                | Flex and AU plug      |  |  |
| Protection           | Over-charge           |  |  |
| FIOLECTION           | /over-discharge       |  |  |
| Standard             | AS/NZS 2293           |  |  |
| Glandard             | IEC 60598-2-22        |  |  |
|                      |                       |  |  |