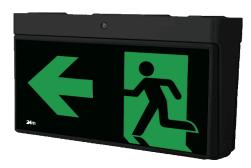

## SURFACE MOUNT LED EXIT LIGHT

## **Product Features**

- Ceiling/Wall mount
- Maintained operation
- 24m viewing distance
- Long life-span with low power consumption
- In accordance with AS2293.3 & IEC 60598-2-22
- Supplied with 4pcss PVC stickers