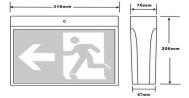

## **Technical Specification**

| Model               | SP-2001-BLK                |
|---------------------|----------------------------|
| Watts               | 3W                         |
| Input Voltage       | AC 220~240V 50/60Hz        |
| Case Material       | Flame Retardant (V-0)      |
| Colour Temp.        | Cool White 6000K           |
| Charging Time       | 24 Hrs                     |
| Duration Time       | 3 Hrs                      |
| Lumens Output       | 200lm                      |
| Size (L*W*D)        | 316*206*76mm               |
| IP Grade            | IP20                       |
| Installation Method | Wall Mount / Ceiling Mount |
| Battery Type        | Ni-MH 4.8V 1200mAH Battery |
| Emergency Mode      | Maintained                 |
| Classification      | C0:D25 C90:25              |
|                     |                            |