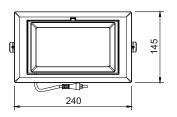

## **Technical Specification**

| Model          | SFS009-WHTC3832S01 | SFS009-BKTC3832S01 |
|----------------|--------------------|--------------------|
| Watts          | 38W                |                    |
| Input Voltage  | AC220-240V 50/60HZ |                    |
| Colour Temp    | 3000K/4000K/5700K  |                    |
| Lumens Output  | 4001lm             |                    |
| CRI            | Ra>80              |                    |
| Size           | 240x145x96 mm      |                    |
| Cut-out        | 215x125 mm         |                    |
| IP Grade       | IP20               |                    |
| Beam Angle (°) | 100°               |                    |
| Light Source   | SMD                |                    |
| Dimmable       | Yes                |                    |
| Housing Colour | White              |                    |