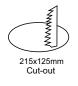

## **Technical Specification**

| Model          | SFS009-WHTC3832S01 | SFS009-BKTC3832S01 |
|----------------|--------------------|--------------------|
| Watts          | 38W                |                    |
| Input Voltage  | AC220-240V 50/60HZ |                    |
| Colour Temp    | 3000K/4000K/5700K  |                    |
| Lumens Output  | 4001lm             |                    |
| CRI            | Ra>80              |                    |
| Size           | 240x145x96 mm      |                    |
| Cut-out        | 215x125 mm         |                    |
| IP Grade       | IP20               |                    |
| Beam Angle (°) | 100°               |                    |
| Light Source   | SMD                |                    |
| Dimmable       | Yes                |                    |
| Housing Colour | White              |                    |