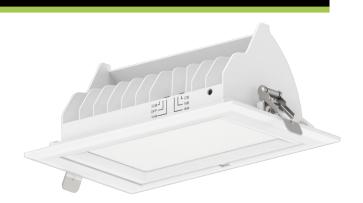

## LED RECTANGLE ADJUSTABLE DOWNLIGHT

## **Product Features**

- IP20 Rating.
- · High lumen efficiency.
- · External flicker-free driver.
- · Tilt head provides various lighting direction.
- It is designed for general lighting applications in office, supermarket, shop, school, hotel, etc. It is also widely used for public areas, lobby, reception, corridors etc.