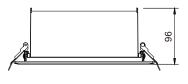

## **Technical Specification**

| Model          | SFS009-WHTC3832S01 | SFS009-BKTC3832S01 |
|----------------|--------------------|--------------------|
| Watts          | 38W                |                    |
| Input Voltage  | AC220-240V 50/60HZ |                    |
| Colour Temp    | 3000K/4000K/5700K  |                    |
| Lumens Output  | 4001lm             |                    |
| CRI            | Ra>80              |                    |
| Size           | 240x145x96 mm      |                    |
| Cut-out        | 215x125 mm         |                    |
| IP Grade       | IP20               |                    |
| Beam Angle (°) | 100°               |                    |
| Light Source   | SMD                |                    |
| Dimmable       | Yes                |                    |
| Housing Colour | White              |                    |