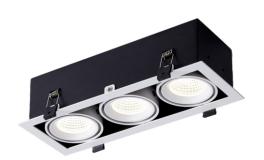

## 30W Triple head Grille Light

## **Product Features**

- Commercial grade quality and design
- The head of the lamp can adjust 15°
- Deep recessed light source
- Made with LM-80 certified LED chip
- Long life-span with low power consumption
- Wtih built-out driver and Australian standard plug

## **Technical Specification**

| Model          | LUX-DD2810-C30W     |
|----------------|---------------------|
| Watts          | 30W                 |
| Input Voltage  | AC 240V 50/60Hz     |
| Colour Temp.   | Tri-CCT             |
| Lumens Output  | 2400-2600lm         |
| CRI            | Ra>80               |
| Beam Angle     | 60°                 |
| Size           | 277×105×80mm        |
| Cutout         | 265X95mm            |
| IP Grade       | IP54                |
| Dimmable       | Yes (Triac Dimming) |
| Housing Colour | White/Black         |
|                |                     |