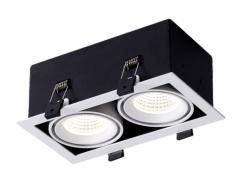

## 20W Double head Grille Light

## **Product Features**

- Commercial grade quality and design
- The head of the lamp can adjust 15°
- Deep recessed light source
- Made with LM-80 certified LED chip
- Long life-span with low power consumption
- Wtih built-out driver and Australian standard plug

## **Technical Specification**

| Model          | LUX-DD1810-C20W     |
|----------------|---------------------|
| Watts          | 20W                 |
| Input Voltage  | AC 240V 50/60Hz     |
| Colour Temp.   | Tri-CCT             |
| Lumens Output  | 1600-1800lm         |
| CRI            | Ra>80               |
| Beam Angle     | 60°                 |
| Size           | 185×105×80mm        |
| Cutout         | 175X95mm            |
| IP Grade       | IP54                |
| Dimmable       | Yes (Triac Dimming) |
| Housing Colour | White/Black         |
|                |                     |