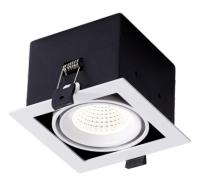

## 10W Single head Grille Light

## **Product Features**

- Commercial grade quality and design
- The head of the lamp can adjust 15°
- Deep recessed light source
- Made with LM-80 certified LED chip
- Long life-span with low power consumption
- Wtih built-out driver and Australian standard plug