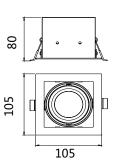

## **Technical Specification**

| Model          | LUX-DD1010-C10W     | SAA       |
|----------------|---------------------|-----------|
| Watts          | 10W                 | APPROVALS |
| Input Voltage  | AC 240V 50/60Hz     |           |
| Colour Temp.   | Tri-CCT             | CE        |
| Lumens Output  | 800-900lm           |           |
| CRI            | Ra>90               |           |
| Beam Angle     | 60°                 |           |
| Size           | 105×105×71.5mm      | Rotts     |
| Cutout         | 95X95mm             | Compliant |
| IP Grade       | IP54                | LM-80     |
| Dimmable       | Yes (Triac Dimming) |           |
| Housing Colour | White/Black         |           |