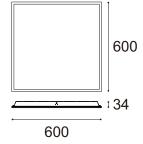

## **Technical Specification**

| Model          | LPB6060-WHTC40          |
|----------------|-------------------------|
| Watts          | 40W                     |
| Input Voltage  | AC220-240V 50/60HZ      |
| Colour Temp    | 3CCT: 3000K&4000K&6000K |
| Lumens Output  | 4320lm                  |
| CRI            | >80                     |
| Size           | 600x600x34 mm           |
| Lifespan       | 30,000hours             |
| IP Grade       | IP20                    |
| Beam Angle (°) | 100°                    |
| Light Source   | SMD                     |
| Dimmable       | DALI                    |
| Housing Colour | White                   |