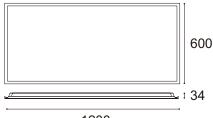

## **Technical Specification**

| Model          | LPB6012-WHTC72          |
|----------------|-------------------------|
| Watts          | 72W                     |
| Input Voltage  | AC220-240V 50/60HZ      |
| Colour Temp    | 3CCT: 3000K&4000K&6000K |
| Lumens Output  | 8640lm                  |
| CRI            | >90                     |
| Size           | 600x1120x34 mm          |
| Lifespan       | 30,000hours             |
| IP Grade       | IP20                    |
| Beam Angle (°) | 100°                    |
| Light Source   | SMD                     |
| Dimmable       | NO                      |
| Housing Colour | White                   |

1200