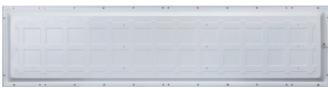

## 40W LED PANEL LIGHT 1200X300mm

## **Technical Specification**

| Model          | LPB new/40W 1200X300 WH/TC |
|----------------|----------------------------|
| Watts          | 40W                        |
| Input Voltage  | AC 220-240V 50/60Hz        |
| Colour Temp.   | 3CCT: 3000K&4000K&6000K    |
| Lumens Output  | 3200lm                     |
| CRI            | Ra>80                      |
| Beam Angle     | 100°                       |
| Size           | 1195X295X34mm              |
| Cutout         | UGR>19                     |
| IP Grade       | IP 20                      |
| Dimmable       | NO                         |
| Housing Colour | White                      |
| Carton Size    | 1255x355x230 mm(6PCS)      |