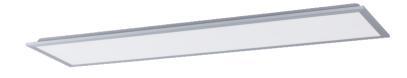

## 40W LED PANEL LIGHT 1200X300mm

## **Technical Specification**

| Model          | LPB new/40W 1200X300 WH/TC |
|----------------|----------------------------|
| Watts          | 40W                        |
| Input Voltage  | AC 220-240V 50/60Hz        |
| Colour Temp.   | 3CCT: 3000K&4000K&6000K    |
| Lumens Output  | 3200lm                     |
| CRI            | Ra>80                      |
| Beam Angle     | 100°                       |
| Size           | 1195X295X34mm              |
| Cutout         | UGR>19                     |
| IP Grade       | IP 20                      |
| Dimmable       | NO                         |
| Housing Colour | White                      |
| Carton Size    | 1255x355x230 mm(6PCS)      |