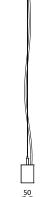

## **Technical Specification**

| Model          | LINE-SL1805M-S60W       |
|----------------|-------------------------|
| Watts          | 60W                     |
| Input Voltage  | AC 220-240V 50/60Hz     |
| Colour Temp.   | 3CCT: 3000K&4000K5700K  |
| Lumens Output  | 6000LM                  |
| CRI            | Ra>80                   |
| Beam Angle     | 100°                    |
| Size           | 1800*50*1500mm          |
| IP Grade       | IP 20                   |
| Dimmable       | Yes (1-10V Dimming)     |
| Housing Colour | White/Black             |
| Carton Size    | 1910*185*205mm 6pcs/CTN |
|                |                         |