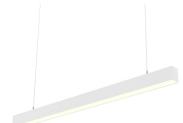

## 60W LED Linear Light

## **Technical Specification**

| Model          | LINE-SL1805M-S60W       |
|----------------|-------------------------|
| Watts          | 60W                     |
| Input Voltage  | AC 220-240V 50/60Hz     |
| Colour Temp.   | 3CCT: 3000K&4000K5700K  |
| Lumens Output  | 6000LM                  |
| CRI            | Ra>80                   |
| Beam Angle     | 100°                    |
| Size           | 1800*50*1500mm          |
| IP Grade       | IP 20                   |
| Dimmable       | Yes (1-10V Dimming)     |
| Housing Colour | White/Black             |
| Carton Size    | 1910*185*205mm 6pcs/CTN |
|                |                         |