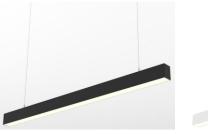

## 60W LED Linear Light

## **Technical Specification**

| Model          | LINE-SL1805M-S60W       |
|----------------|-------------------------|
| Watts          | 60W                     |
| Input Voltage  | AC 220-240V 50/60Hz     |
| Colour Temp.   | 3CCT: 3000K&4000K5700K  |
| Lumens Output  | 6000LM                  |
| CRI            | Ra>80                   |
| Beam Angle     | 100°                    |
| Size           | 1800*50*1500mm          |
| IP Grade       | IP 20                   |
| Dimmable       | Yes (1-10V Dimming)     |
| Housing Colour | White/Black             |
| Carton Size    | 1910*185*205mm 6pcs/CTN |
|                |                         |