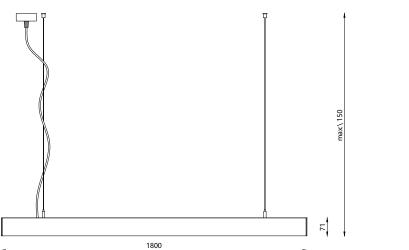

## **Technical Specification**

| Model          | LINE-SL1805M-S60W       |
|----------------|-------------------------|
| Watts          | 60W                     |
| Input Voltage  | AC 220-240V 50/60Hz     |
| Colour Temp.   | 3CCT: 3000K&4000K5700K  |
| Lumens Output  | 6000LM                  |
| CRI            | Ra>80                   |
| Beam Angle     | 100°                    |
| Size           | 1800*50*1500mm          |
| IP Grade       | IP 20                   |
| Dimmable       | Yes (1-10V Dimming)     |
| Housing Colour | White/Black             |
| Carton Size    | 1910*185*205mm 6pcs/CTN |
|                |                         |