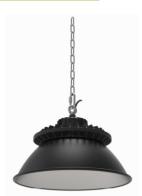

## 100W LED High Bay

## **Product Features**

- High efficiency 150lm/W
- Made with LM-80 certified SMD LED chips
- Waterproof IP65
- With separate driver and Australian standard plug
- With reflector and chain for optional

## **Technical Specification**

| Model          | KD-006-S100W        |
|----------------|---------------------|
| Watts          | 100W                |
| Input Voltage  | AC 220-240V 50/60Hz |
| Colour Temp.   | 6000K               |
| Lumens Output  | 15000lm             |
| CRI            | Ra>70               |
| Beam Angle     | 120°                |
| Size           | D265*H170mm         |
| IP Grade       | IP 65               |
| Dimmable       | No                  |
| Housing Colour | Black               |