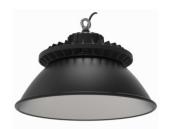

## 100W LED High Bay

## **Product Features**

- High efficiency 150lm/W
- Made with LM-80 certified SMD LED chips
- Waterproof IP65
- With separate driver and Australian standard plug
- With reflector and chain for optional