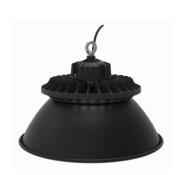

## 100W LED High Bay

## **Product Features**

- High efficiency 150lm/W
- Made with LM-80 certified SMD LED chips
- Waterproof IP65
- With separate driver and Australian standard plug
- With reflector and chain for optional

## **Technical Specification**

| Model          | KD-006-S100W        |
|----------------|---------------------|
| Watts          | 100W                |
| Input Voltage  | AC 220-240V 50/60Hz |
| Colour Temp.   | 6000K               |
| Lumens Output  | 15000lm             |
| CRI            | Ra>70               |
| Beam Angle     | 120°                |
| Size           | D265*H170mm         |
| IP Grade       | IP 65               |
| Dimmable       | No                  |
| Housing Colour | Black               |