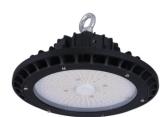

## 100W LED High Bay

## **Product Features**

- High efficiency 150lm/W
- Made with LM-80 certified SMD LED chips
- Waterproof IP65
- With separate driver and Australian standard plug
- With reflector and chain for optional

## **Technical Specification**

| Model          | KD-006-S100W        |
|----------------|---------------------|
| Watts          | 100W                |
| Input Voltage  | AC 220-240V 50/60Hz |
| Colour Temp.   | 6000K               |
| Lumens Output  | 15000lm             |
| CRI            | Ra>70               |
| Beam Angle     | 120°                |
| Size           | D265*H170mm         |
| IP Grade       | IP 65               |
| Dimmable       | No                  |
| Housing Colour | Black               |