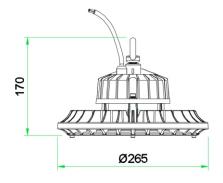

## **Technical Specification**

| Model          | KD-006-S100W        |
|----------------|---------------------|
| Watts          | 100W                |
| Input Voltage  | AC 220-240V 50/60Hz |
| Colour Temp.   | 6000K               |
| Lumens Output  | 15000lm             |
| CRI            | Ra>70               |
| Beam Angle     | 120°                |
| Size           | D265*H170mm         |
| IP Grade       | IP 65               |
| Dimmable       | No                  |
| Housing Colour | Black               |