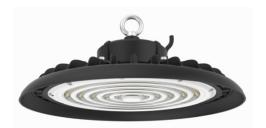

## 200W LED High Bay

## **Product Features**

- High efficiency 130lm/W
- Made with LM-80 certified SMD LED chips
- Waterproof IP65
- With separate driver and Australian standard plug
- With reflector and chain for optional

## **Technical Specification**

| Model          | KD-002-S200W           |
|----------------|------------------------|
| Watts          | 200W                   |
| Input Voltage  | AC 220-240V 50/60Hz    |
| Colour Temp.   | 6000K                  |
| Lumens Output  | 36000lm                |
| CRI            | Ra>70                  |
| Beam Angle     | 120°                   |
| Size           | D347.5*H157mm          |
| IP Grade       | IP 65                  |
| Dimmable       | No                     |
| Housing Colour | Black                  |
| Carton Size    | 355*355*145mm 1pcs/CTN |
|                |                        |