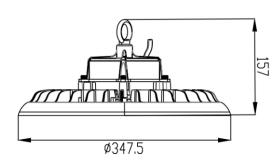

## **Technical Specification**

| Model          | KD-002-S200W           |
|----------------|------------------------|
| Watts          | 200W                   |
| Input Voltage  | AC 220-240V 50/60Hz    |
| Colour Temp.   | 6000K                  |
| Lumens Output  | 36000lm                |
| CRI            | Ra>70                  |
| Beam Angle     | 120°                   |
| Size           | D347.5*H157mm          |
| IP Grade       | IP 65                  |
| Dimmable       | No                     |
| Housing Colour | Black                  |
| Carton Size    | 355*355*145mm 1pcs/CTN |
|                |                        |