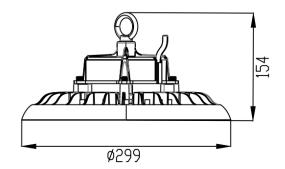

## **Technical Specification**

| Model          | KD-002-S150W           |  |
|----------------|------------------------|--|
| Watts          | 150W                   |  |
| Input Voltage  | AC 220-240V 50/60Hz    |  |
| Colour Temp.   | 6000K                  |  |
| Lumens Output  | 19500lm                |  |
| CRI            | Ra>70                  |  |
| Beam Angle     | 120°                   |  |
| Size           | D299*H154mm            |  |
| IP Grade       | IP 65                  |  |
| Dimmable       | No                     |  |
| Housing Colour | Black                  |  |
| Carton Size    | 305*305*140mm 1pcs/CTN |  |