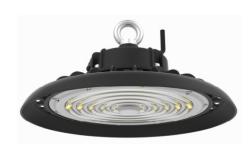

## 150W LED High Bay

## **Product Features**

- High efficiency 130lm/W
- Made with LM-80 certified SMD LED chips
- Waterproof IP65
- With separate driver and Australian standard plug
- With reflector and chain for optional

## **Technical Specification**

| Model          | KD-002-S150W           |  |
|----------------|------------------------|--|
| Watts          | 150W                   |  |
| Input Voltage  | AC 220-240V 50/60Hz    |  |
| Colour Temp.   | 6000K                  |  |
| Lumens Output  | 19500lm                |  |
| CRI            | Ra>70                  |  |
| Beam Angle     | 120°                   |  |
| Size           | D299*H154mm            |  |
| IP Grade       | IP 65                  |  |
| Dimmable       | No                     |  |
| Housing Colour | Black                  |  |
| Carton Size    | 305*305*140mm 1pcs/CTN |  |