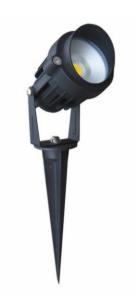

## 6W LED SPIKE GARDEN LIGHT

## **Product Features**

- Adjustable light head
- IP65 outdoor use
- With Integral COB LED
- Working under DC 12V power
- Die-cast Aluminum construction
- Made with LM-80 certified LED chips
- Long life-span with low power consumption

## **Technical Specification**

| Model          | JD-CD75C02C-6W |
|----------------|----------------|
| Watts          | 6W             |
| LED Chip       | COB LED        |
| Input Voltage  | DC 12V         |
| Beam Angle     | 45°            |
| Colour Temp.   | 3000K / 5500K  |
| CRI            | Ra>80          |
| Lumens Output  | 400lm          |
| Size           | D75*H190mm     |
| IP Grade       | IP65           |
| Housing Colour | Black          |