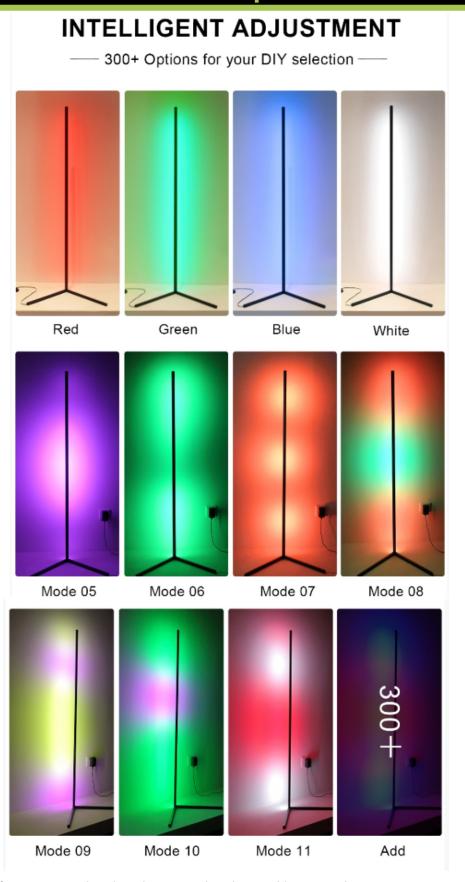

## LED RGB Floor Lamp

- NiteCore Extreme System , Stepless
  Color Changing , DIY Your Light So Easy
   RF remote control distance up to 30 meter
- 3. 300+ Color Mode Options