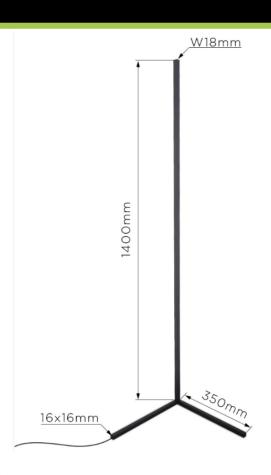

## **Technical Specification**

| Watts 20W                            |
|--------------------------------------|
|                                      |
| Input Voltage AC 220-240V 50/60Hz    |
| Colour Temp. RGB                     |
| Beam Angle 120°                      |
| CRI Ra>80                            |
| Product Size 1400mm(H)*W18mm(W)      |
| Iron Base size 16X16mm+350mm         |
| Carton Size 1465*245*375mm 10pcs/CTN |
| IP Grade IP 20                       |
| Housing Colour Black                 |
| Australia Plug 2 meter               |