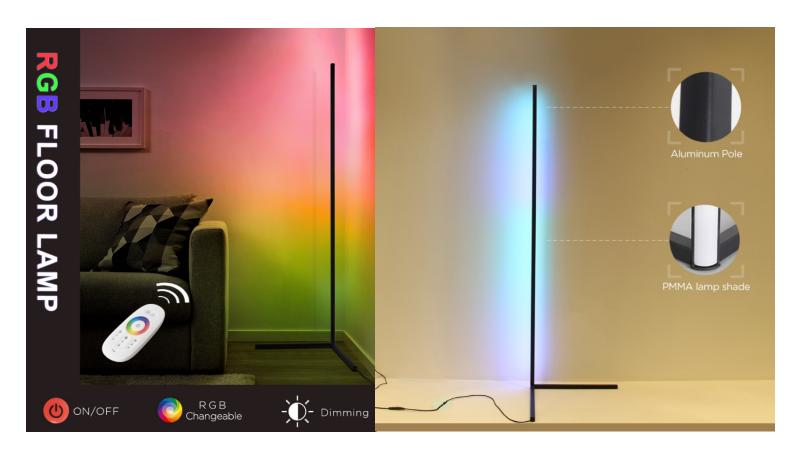

## LED RGB Floor Lamp

## LED RGB Floor Lamp

- NiteCore Extreme System , Stepless
  Color Changing , DIY Your Light So Easy
   RF remote control distance up to 30 meter
- 3. 300+ Color Mode Options