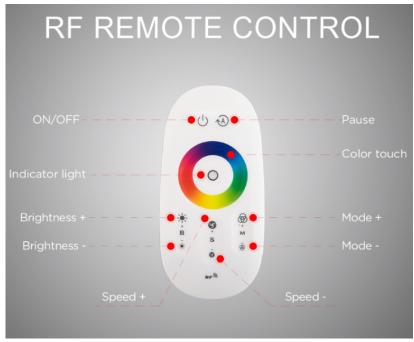

## LED RGB Floor Lamp

- NiteCore Extreme System , Stepless
  Color Changing , DIY Your Light So Easy
   RF remote control distance up to 30 meter
- 3. 300+ Color Mode Options