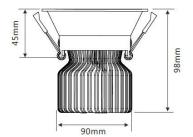

## **Technical Specification**

| Model          | DL9530              |
|----------------|---------------------|
| Watts          | 13W                 |
| Input Voltage  | AC 240V 50/60Hz     |
| Colour Temp.   | 3000K/4000K         |
| Lumens Output  | 1170-1200lm         |
| CRI            | Ra>80               |
| Beam Angle     | 60°                 |
| Size           | D100 * H98mm        |
| Cutout         | D90mm               |
| IP Grade       | IP 20               |
| Dimmable       | Yes (Triac Dimming) |
| Housing Colour | White               |
|                |                     |