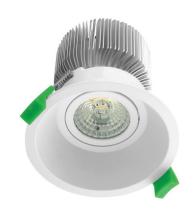

## 13W FRAMELESS DOWNLIGHT

## **Product Features**

- Frameless Design
- Deep recessed light source
- Made with LM-80 certified LED chip
- Long life-span with low power consumption
- Incl. remote driver and Australian standard plug

## **Technical Specification**

| Model          | DL9530              |
|----------------|---------------------|
| Watts          | 13W                 |
| Input Voltage  | AC 240V 50/60Hz     |
| Colour Temp.   | 3000K/4000K         |
| Lumens Output  | 1170-1200lm         |
| CRI            | Ra>80               |
| Beam Angle     | 60°                 |
| Size           | D100 * H98mm        |
| Cutout         | D90mm               |
| IP Grade       | IP 20               |
| Dimmable       | Yes (Triac Dimming) |
| Housing Colour | White               |
|                |                     |