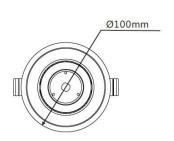

## **Technical Specification**

| Model          | DL9530              |
|----------------|---------------------|
| Watts          | 13W                 |
| Input Voltage  | AC 240V 50/60Hz     |
| Colour Temp.   | 3000K/4000K         |
| Lumens Output  | 1170-1200lm         |
| CRI            | Ra>80               |
| Beam Angle     | 60°                 |
| Size           | D100 * H98mm        |
| Cutout         | D90mm               |
| IP Grade       | IP 20               |
| Dimmable       | Yes (Triac Dimming) |
| Housing Colour | White               |
|                |                     |