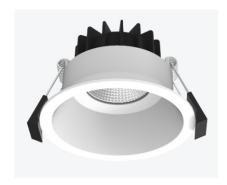

## 10W LED DOWNLIGHT

## **Technical Specification**

| Model          | DL 9454/WH/TC DL 9454/BK/TC |
|----------------|-----------------------------|
| Watts          | 10W                         |
| Input Voltage  | AC 220-240V 50/60Hz         |
| Colour Temp.   | 3000K&4000K&5700K           |
| Lumens Output  | 700-800lm                   |
| CRI            | Ra>80                       |
| Beam Angle     | 80°                         |
| Size           | D102 * H65mm                |
| Cutout         | D90mm                       |
| IP Grade       | IP 54                       |
| Dimmable       | Yes (Triac Dimming)         |
| Housing Colour | White/Black                 |
| Carton Size    | 590*590*225mm 50pcs/CTN     |
|                |                             |