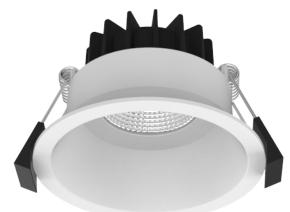

## **Product Features**

- · IP54 Rating.
- · Super slim SMD downlight.
- Deep reflector design with UGR<19.
- CRI>80 for a more real lighting effect.
- For home, office, store, super market, cafes, exhibition, halls, museum hotel, restaurant etc.