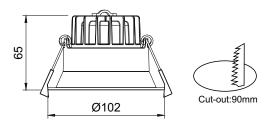

## **Technical Specification**

| Model          | DL9454-WHTC10C03   | DL9454-BKTC10C03 |
|----------------|--------------------|------------------|
| Watts          | 10W                |                  |
| Input Voltage  | AC220-240V 50/60HZ |                  |
| Colour Temp    | 3000K&4000K&5700K  |                  |
| Lumens Output  | 800lm              |                  |
| CRI            | Ra>80              |                  |
| Size           | Ø102x65 mm         |                  |
| Cut-out        | Ø90 mm             |                  |
| IP Grade       | IP54               |                  |
| Beam Angle (°) | 80°                |                  |
| Light Source   | SMD                |                  |
| Dimmable       | Yes                |                  |
| Housing Colour | Black,White        |                  |