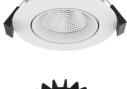

## **10W LED Gimbal DOWNLIGHT**

## **Product Features**

- Commercial grade quality and design
- Long life span with low power consumption
- Made with LM-80 certified SMD LED chips
- With built-out driver and Australian standard plug
- Can adjust 15°
- Tri-CCT

## **Technical Specification**

| Model          | DL 9416/WH/TC DL 9416/BK/TC | G   |
|----------------|-----------------------------|-----|
| Watts          | 10W                         |     |
| Input Voltage  | AC 220-240V 50/60Hz         |     |
| Colour Temp.   | 3000K&4000K&5700K           | C   |
| Lumens Output  | 700-800lm                   |     |
| CRI            | Ra>80                       |     |
| Beam Angle     | 80°                         | C   |
| Size           | D102 * H52mm                | Re  |
| Cutout         | D90mm                       | Con |
| IP Grade       | IP 20                       | ſ   |
| Dimmable       | Yes (Triac Dimming)         |     |
| Housing Colour | White/Black                 |     |
| Carton Size    | 625*260*580mm 50pcs/CTN     |     |