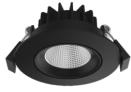

## **10W LED Gimbal DOWNLIGHT**

## **Product Features**

- Commercial grade quality and design
- Long life span with low power consumption
- Made with LM-80 certified SMD LED chips
- With built-out driver and Australian standard plug
- Can adjust 15°
- Tri-CCT

## **Technical Specification**

| Model          | DL 9416/WH/TC DL 9416/BK/TC | G   |
|----------------|-----------------------------|-----|
| Watts          | 10W                         |     |
| Input Voltage  | AC 220-240V 50/60Hz         |     |
| Colour Temp.   | 3000K&4000K&5700K           | C   |
| Lumens Output  | 700-800lm                   |     |
| CRI            | Ra>80                       |     |
| Beam Angle     | 80°                         | C   |
| Size           | D102 * H52mm                | Re  |
| Cutout         | D90mm                       | Con |
| IP Grade       | IP 20                       | ſ   |
| Dimmable       | Yes (Triac Dimming)         |     |
| Housing Colour | White/Black                 |     |
| Carton Size    | 625*260*580mm 50pcs/CTN     |     |