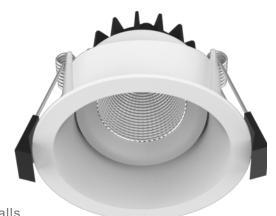

## RECESSED LED DOWNLIGHT

## **Product Features**

- · IP54 Rating.
- · Super slim SMD downlight.
- Deep reflector design with UGR<19.
- CRI>80 for a more real lighting effect.
- For home, office, store, super market, cafes, exhibition, halls, museum hotel, restaurant etc.