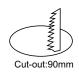

## **Technical Specification**

| Model          | DL9415-WHTC10C03   | DL9415-BKTC10C03 |
|----------------|--------------------|------------------|
| Watts          | 10W                |                  |
| Input Voltage  | AC220-240V 50/60HZ |                  |
| Colour Temp    | 3000K&4000K&5700K  |                  |
| Lumens Output  | 768lm              |                  |
| CRI            | Ra>80              |                  |
| Size           | Ø105x76mm          |                  |
| Cut-out        | Ø90 mm             |                  |
| IP Grade       | IP54               |                  |
| Beam Angle (°) | 80°                |                  |
| Light Source   | SMD                |                  |
| Dimmable       | Triac dimmable     |                  |
| Housing Colour | Black,White        |                  |