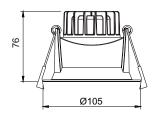

## **Technical Specification**

| Model          | DL9415-WHTC10C03   | DL9415-BKTC10C03 |
|----------------|--------------------|------------------|
| Watts          | 10W                |                  |
| Input Voltage  | AC220-240V 50/60HZ |                  |
| Colour Temp    | 3000K&4000K&5700K  |                  |
| Lumens Output  | 768lm              |                  |
| CRI            | Ra>80              |                  |
| Size           | Ø105x76mm          |                  |
| Cut-out        | Ø90 mm             |                  |
| IP Grade       | IP54               |                  |
| Beam Angle (°) | 80°                |                  |
| Light Source   | SMD                |                  |
| Dimmable       | Triac dimmable     |                  |
| Housing Colour | Black,White        |                  |