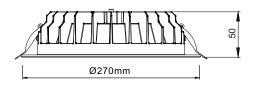

## **Technical Specification**

| Model          | DL6001-WHTC60S02   | DL6001-BKTC60S02 |
|----------------|--------------------|------------------|
| Watts          | 60W                |                  |
| Input Voltage  | AC220-240V 50/60HZ |                  |
| Colour Temp    | 3000K/4000K/5700K  |                  |
| Lumens Output  | 5978lm             |                  |
| CRI            | Ra>90              |                  |
| Size           | Ø270x50 mm         |                  |
| Cut-out        | Ø235-260 mm        |                  |
| IP Grade       | IP 54              |                  |
| Beam Angle (°) | 100°               |                  |
| Light Source   | SMD                |                  |
| Dimmable       | Triac dimmable     |                  |
| Housing Colour | Black,White        |                  |