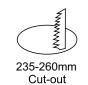

## **Technical Specification**

| Model          | DL6001-WHTC60S02   | DL6001-BKTC60S02 |
|----------------|--------------------|------------------|
| Watts          | 60W                |                  |
| Input Voltage  | AC220-240V 50/60HZ |                  |
| Colour Temp    | 3000K/4000K/5700K  |                  |
| Lumens Output  | 5978lm             |                  |
| CRI            | Ra>90              |                  |
| Size           | Ø270x50 mm         |                  |
| Cut-out        | Ø235-260 mm        |                  |
| IP Grade       | IP 54              |                  |
| Beam Angle (°) | 100°               |                  |
| Light Source   | SMD                |                  |
| Dimmable       | Triac dimmable     |                  |
| Housing Colour | Black,White        |                  |