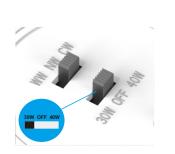

## **Product Features**

- Power changeable 30W/40W
- Commercial grade quality and design
- Made with LM-80 certified SMD LED chips
- Long life span with low power consumption
- With separate driver and Australian standard plug

## **Technical Specification**

| Model          | DL4001-WHTCDPS02                  |
|----------------|-----------------------------------|
| Watts          | 30W/40W                           |
| Input Voltage  | AC 220-240V 50/60Hz               |
| Colour Temp.   | Tri-CCT: 3000K&4000K5700K         |
| Lumens Output  | 30W: 3300lm 40W: 4400lm           |
| CRI            | Ra>80                             |
| Beam Angle     | 100°                              |
| Size           | D230*H50mm                        |
| Cutout         | D200-220mm                        |
| IP Grade       | IP 54                             |
| Dimmable       | DALI-2+pushDIM/BK-DEL030-B0800ADL |
| Housing Colour | White                             |
| Carton Size    | 485*440*295mm 12pcs/CTN           |