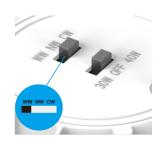

## **Product Features**

- Power changeable 30W/40W
- Commercial grade quality and design
- Made with LM-80 certified SMD LED chips
- Long life span with low power consumption
- With separate driver and Australian standard plug

## **Technical Specification**

| Model          | DL4001-WHTCDPS02                  |
|----------------|-----------------------------------|
| Watts          | 30W/40W                           |
| Input Voltage  | AC 220-240V 50/60Hz               |
| Colour Temp.   | Tri-CCT: 3000K&4000K5700K         |
| Lumens Output  | 30W: 3300lm 40W: 4400lm           |
| CRI            | Ra>80                             |
| Beam Angle     | 100°                              |
| Size           | D230*H50mm                        |
| Cutout         | D200-220mm                        |
| IP Grade       | IP 54                             |
| Dimmable       | DALI-2+pushDIM/BK-DEL030-B0800ADL |
| Housing Colour | White                             |
| Carton Size    | 485*440*295mm 12pcs/CTN           |