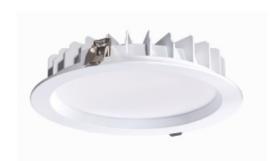

## 40W HIGH EFFICIENCY DOWNLIGHT

## **Technical Specification**

| Model          | DL4001-WHTCDPS02                  |
|----------------|-----------------------------------|
| Watts          | 30W/40W                           |
| Input Voltage  | AC 220-240V 50/60Hz               |
| Colour Temp.   | Tri-CCT: 3000K&4000K5700K         |
| Lumens Output  | 30W: 3300lm 40W: 4400lm           |
| CRI            | Ra>80                             |
| Beam Angle     | 100°                              |
| Size           | D230*H50mm                        |
| Cutout         | D200-220mm                        |
| IP Grade       | IP 54                             |
| Dimmable       | DALI-2+pushDIM/BK-DEL030-B0800ADL |
| Housing Colour | White                             |
| Carton Size    | 485*440*295mm 12pcs/CTN           |