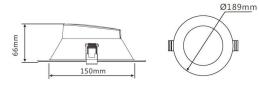

## **Technical Specification**

| Model           | DL3050-TC            |                                                                                                                 |
|-----------------|----------------------|-----------------------------------------------------------------------------------------------------------------|
| Watts           | 30W                  | SAA                                                                                                             |
| Input Voltage   | AC 240V 50/60Hz      |                                                                                                                 |
| LED Chip        | SMD LED              | CE                                                                                                              |
| Colour Temp.    | 3000K /4000K /5000K  | ```                                                                                                             |
| Lumens Output   | 2300lm-2400lm        |                                                                                                                 |
| CRI             | Ra>80                |                                                                                                                 |
| Beam Angle      | 110°                 | Concession of the second se |
| Size            | ø189* H66mm          | Compliant                                                                                                       |
| Cutout          | ø150-180mm           |                                                                                                                 |
| IP Grade        | IP 44                |                                                                                                                 |
| Dimmable        | Trialing Edge Dimmer |                                                                                                                 |
| Suitable Dimmer | Rotary Dimmer Only   | IP44                                                                                                            |
| Dimming Range   | 80%                  |                                                                                                                 |
| Housing Colour  | White                |                                                                                                                 |
|                 | <b>C100</b>          |                                                                                                                 |