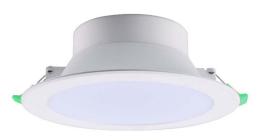

## 30W SMD DOWNLIGHT KIT (DL3050)

## **Product Features**

- Adopt anti-glare diffuser
- Commercial grade quality and design
- Made with LM-80 certified SMD LED chips
- Long life-span with low power consumption
- With integrated driver and Australian standard plug
- Tri-Color