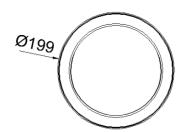

## **Technical Specification**

| Model          | DL30096/30W/TC           |
|----------------|--------------------------|
| Watts          | 30W                      |
| Input Voltage  | AC 240V 50/60Hz          |
| Colour Temp.   | 3000K&4000K5700K         |
| Lumens Output  | 2800-3300lm              |
| CRI            | Ra>80                    |
| Beam Angle     | 105°                     |
| Size           | D199 * H80mm             |
| Carton Size    | 455×455×340 mm 12pcs/CTN |
| IP Grade       | IP 54                    |
| Dimmable       | Yes (Triac Dimming)      |
| Housing Colour | White/Black              |
|                | <b>T</b>                 |