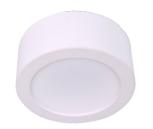

## 30W HIGH EFFICIENCY SURFACE MOUNTED DOWNLIGHT

## **Product Features**

- High Lumen
- Adopt anti-glare diffuser
- Commercial grade quality and design
- Made with LM-80 certified SMD LED chips
- Long life span with low power consumption
- With Integrated driver

## **Technical Specification**

| Model          | DL30096/30W/TC           |
|----------------|--------------------------|
| Watts          | 30W                      |
| Input Voltage  | AC 240V 50/60Hz          |
| Colour Temp.   | 3000K&4000K5700K         |
| Lumens Output  | 2800-3300lm              |
| CRI            | Ra>80                    |
| Beam Angle     | 105°                     |
| Size           | D199 * H80mm             |
| Carton Size    | 455×455×340 mm 12pcs/CTN |
| IP Grade       | IP 54                    |
| Dimmable       | Yes (Triac Dimming)      |
| Housing Colour | White/Black              |
|                | <b>T</b>                 |