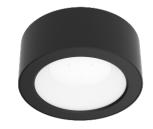

## 30W HIGH EFFICIENCY SURFACE MOUNTED DOWNLIGHT

## **Product Features**

- High Lumen
- Adopt anti-glare diffuser
- Commercial grade quality and design
- Made with LM-80 certified SMD LED chips
- Long life span with low power consumption
- With Integrated driver

## **Technical Specification**

| Model          | DL30096/30W/TC           |
|----------------|--------------------------|
| Watts          | 30W                      |
| Input Voltage  | AC 240V 50/60Hz          |
| Colour Temp.   | 3000K&4000K5700K         |
| Lumens Output  | 2800-3300lm              |
| CRI            | Ra>80                    |
| Beam Angle     | 105°                     |
| Size           | D199 * H80mm             |
| Carton Size    | 455×455×340 mm 12pcs/CTN |
| IP Grade       | IP 54                    |
| Dimmable       | Yes (Triac Dimming)      |
| Housing Colour | White/Black              |
|                | <b>T</b>                 |