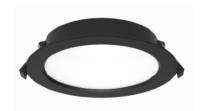

## 30W HIGH EFFICIENCY DOWNLIGHT

## **Product Features**

- High Lumen
- Adopt anti-glare diffuser
- Commercial grade quality and design
- Made with LM-80 certified SMD LED chips
- Long life span with low power consumption
- With built-out driver and Australian standard plug

## **Technical Specification**

| Model          | DI 3009/30w/Tc/Bk       |
|----------------|-------------------------|
| Watts          | 30W                     |
| Input Voltage  | AC 240V 50/60Hz         |
| Colour Temp.   | 3000K&4000K5700K        |
| Lumens Output  | 2800-3300lm             |
| CRI            | Ra>80                   |
| Beam Angle     | 105°                    |
| Size           | D195 * H40mm            |
| Cutout         | D165-185mm              |
| IP Grade       | IP 54                   |
| Dimmable       | Yes (Triac Dimming)     |
| Housing Colour | Black                   |
| Carton Size    | 515*445*375mm 28pcs/CTN |