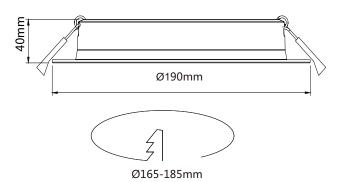

## **Technical Specification**

| Model          | DI 3009/30w/Tc/Bk       |
|----------------|-------------------------|
| Watts          | 30W                     |
| Input Voltage  | AC 240V 50/60Hz         |
| Colour Temp.   | 3000K&4000K5700K        |
| Lumens Output  | 2800-3300lm             |
| CRI            | Ra>80                   |
| Beam Angle     | 105°                    |
| Size           | D195 * H40mm            |
| Cutout         | D165-185mm              |
| IP Grade       | IP 54                   |
| Dimmable       | Yes (Triac Dimming)     |
| Housing Colour | Black                   |
| Carton Size    | 515*445*375mm 28pcs/CTN |