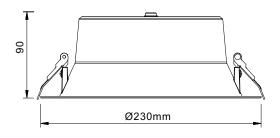

## **Technical Specification**

| Model          | DL3008-WHTC35S03   | DL3008-BKTC35S03 |
|----------------|--------------------|------------------|
| Watts          | 35W                |                  |
| Input Voltage  | AC220-240V 50/60HZ |                  |
| Colour Temp    | 3000K/4000K/5700K  |                  |
| Lumens Output  | 5600lm             |                  |
| CRI            | Ra>90              |                  |
| SDCM           | < 3                |                  |
| Size           | Ø230x90 mm         |                  |
| Cut-out        | Ø195-220mm         |                  |
| IP Grade       | IP 54              |                  |
| Beam Angle (°) | 60°                |                  |
| Light Source   | SMD                |                  |
| Dimmable       | Triac dimmable     |                  |
| Housing Colour | Black,White        |                  |