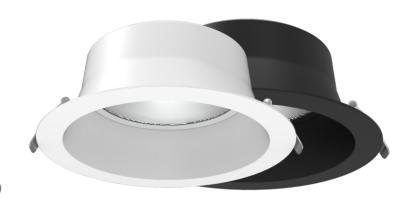

## LED RECESSED DOWNLIGHT

## **Technical Specification**

| Model          | DL3008-WHTC35S03   | DL3008-BKTC35S03 |
|----------------|--------------------|------------------|
| Watts          | 35W                |                  |
| Input Voltage  | AC220-240V 50/60HZ |                  |
| Colour Temp    | 3000K/4000K/5700K  |                  |
| Lumens Output  | 5600lm             |                  |
| CRI            | Ra>90              |                  |
| SDCM           | < 3                |                  |
| Size           | Ø230x90 mm         |                  |
| Cut-out        | Ø195-220mm         |                  |
| IP Grade       | IP 54              |                  |
| Beam Angle (°) | 60°                |                  |
| Light Source   | SMD                |                  |
| Dimmable       | Triac dimmable     |                  |
| Housing Colour | Black,White        |                  |