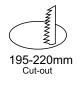

## **Technical Specification**

| Model          | DL3008-WHTC35S03   | DL3008-BKTC35S03 |
|----------------|--------------------|------------------|
| Watts          | 35W                |                  |
| Input Voltage  | AC220-240V 50/60HZ |                  |
| Colour Temp    | 3000K/4000K/5700K  |                  |
| Lumens Output  | 5600lm             |                  |
| CRI            | Ra>90              |                  |
| SDCM           | < 3                |                  |
| Size           | Ø230x90 mm         |                  |
| Cut-out        | Ø195-220mm         |                  |
| IP Grade       | IP 54              |                  |
| Beam Angle (°) | 60°                |                  |
| Light Source   | SMD                |                  |
| Dimmable       | Triac dimmable     |                  |
| Housing Colour | Black,White        |                  |