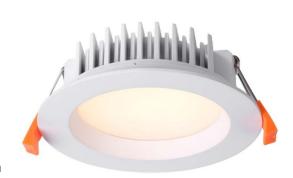

## 18W SMD DOWNLIGHT KIT (DL2018D)

## **Product Features**

- C-Bus compatible
- Adopt anti-glare diffuser
- Commercial grade quality and design
- Made with LM-80 certified SMD LED chips
- Long life-span with low power consumption
- With separate driver and Australian standard plug