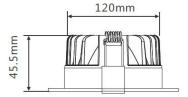

## **Technical Specification**

| Model          | DL2018D-WW          | DL2018D-CW |
|----------------|---------------------|------------|
| Watts          | 18W                 |            |
| Input Voltage  | AC 240V 50/60Hz     |            |
| LED Chip       | SMD LED             |            |
| Colour Temp.   | 3000K               | 5000K      |
| Lumens Output  | 1300lm              | 1400lm     |
| CRI            | Ra>80               |            |
| Beam Angle     | 90°                 |            |
| Size           | ø145 * H45.5mm      |            |
| Cutout         | Ø125-135mm          |            |
| IP Grade       | IP 40               |            |
| Dimmable       | Yes (Triac Dimming) |            |
| Dimming Range  | 3~100%              |            |
| Housing Colour | White               |            |