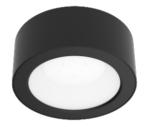

## **Technical Specification**

| Model          | DL20096/20W/TC           |
|----------------|--------------------------|
| Watts          | 20W                      |
| Input Voltage  | AC 240V 50/60Hz          |
| Colour Temp.   | 3000K&4000K5700K         |
| Lumens Output  | 2200-2400lm              |
| CRI            | Ra>80                    |
| Beam Angle     | 105°                     |
| Size           | Ø169x H7 0mm             |
| Carton Size    | 395×395×405m m 16pcs/CTN |
| IP Grade       | IP 54                    |
| Dimmable       | Yes (Triac Dimming)      |
| Housing Colour | White/Black              |
|                |                          |