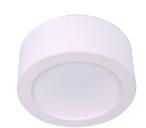

## **Technical Specification**

| Model          | DL20096/20W/TC           |
|----------------|--------------------------|
| Watts          | 20W                      |
| Input Voltage  | AC 240V 50/60Hz          |
| Colour Temp.   | 3000K&4000K5700K         |
| Lumens Output  | 2200-2400lm              |
| CRI            | Ra>80                    |
| Beam Angle     | 105°                     |
| Size           | Ø169x H7 0mm             |
| Carton Size    | 395×395×405m m 16pcs/CTN |
| IP Grade       | IP 54                    |
| Dimmable       | Yes (Triac Dimming)      |
| Housing Colour | White/Black              |
|                |                          |