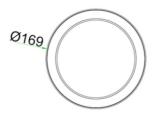

## **Technical Specification**

| Model          | DL20096/20W/TC           |
|----------------|--------------------------|
| Watts          | 20W                      |
| Input Voltage  | AC 240V 50/60Hz          |
| Colour Temp.   | 3000K&4000K5700K         |
| Lumens Output  | 2200-2400lm              |
| CRI            | Ra>80                    |
| Beam Angle     | 105°                     |
| Size           | Ø169x H7 0mm             |
| Carton Size    | 395×395×405m m 16pcs/CTN |
| IP Grade       | IP 54                    |
| Dimmable       | Yes (Triac Dimming)      |
| Housing Colour | White/Black              |
|                |                          |