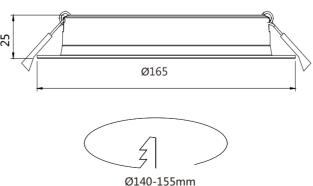

## **Technical Specification**

| Model          | DI 2009/20w/Tc/Bk       |
|----------------|-------------------------|
| Watts          | 20W                     |
| Input Voltage  | AC 220-240V 50/60Hz     |
| Colour Temp.   | 3000K&4000K5700K        |
| Lumens Output  | 2200-2400lm             |
| CRI            | Ra>80                   |
| Beam Angle     | 105°                    |
| Size           | D165 * H25mm            |
| Cutout         | D140-155mm              |
| IP Grade       | IP 54                   |
| Dimmable       | Yes (Triac Dimming)     |
| Housing Colour | Black                   |
| Carton Size    | 375*375*445mm 28pcs/CTN |
|                |                         |