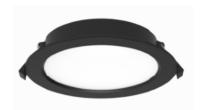

## 20W HIGH EFFICIENCY DOWNLIGHT

## **Product Features**

- High Lumen
- Adopt anti-glare diffuser
- Commercial grade quality and design
- Made with LM-80 certified SMD LED chips
- Long life span with low power consumption
- With built-out driver and Australian standard plug

## **Technical Specification**

| Model          | DI 2009/20w/Tc/Bk       |
|----------------|-------------------------|
| Watts          | 20W                     |
| Input Voltage  | AC 220-240V 50/60Hz     |
| Colour Temp.   | 3000K&4000K5700K        |
| Lumens Output  | 2200-2400lm             |
| CRI            | Ra>80                   |
| Beam Angle     | 105°                    |
| Size           | D165 * H25mm            |
| Cutout         | D140-155mm              |
| IP Grade       | IP 54                   |
| Dimmable       | Yes (Triac Dimming)     |
| Housing Colour | Black                   |
| Carton Size    | 375*375*445mm 28pcs/CTN |
|                |                         |