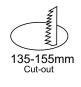

## **Technical Specification**

| Model          | DL2008-WHTC20S03   | DL2008-BKTC20S03 |
|----------------|--------------------|------------------|
| Watts          | 20W                |                  |
| Input Voltage  | AC220-240V 50/60HZ |                  |
| Colour Temp    | 3000K/4000K/5700K  |                  |
| Lumens Output  | 3200lm             |                  |
| CRI            | Ra>90              |                  |
| SDCM           | < 3                |                  |
| Size           | Ø165x75 mm         |                  |
| Cut-out        | Ø135-155mm         |                  |
| IP Grade       | IP 54              |                  |
| Beam Angle (°) | 60°                |                  |
| Light Source   | SMD                |                  |
| Dimmable       | Triac dimmable     |                  |
| Housing Colour | Black,White        |                  |