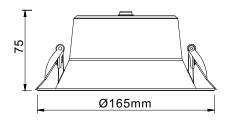

## **Technical Specification**

| Model          | DL2008-WHTC20S03   | DL2008-BKTC20S03 |
|----------------|--------------------|------------------|
| Watts          | 20W                |                  |
| Input Voltage  | AC220-240V 50/60HZ |                  |
| Colour Temp    | 3000K/4000K/5700K  |                  |
| Lumens Output  | 3200lm             |                  |
| CRI            | Ra>90              |                  |
| SDCM           | < 3                |                  |
| Size           | Ø165x75 mm         |                  |
| Cut-out        | Ø135-155mm         |                  |
| IP Grade       | IP 54              |                  |
| Beam Angle (°) | 60°                |                  |
| Light Source   | SMD                |                  |
| Dimmable       | Triac dimmable     |                  |
| Housing Colour | Black,White        |                  |