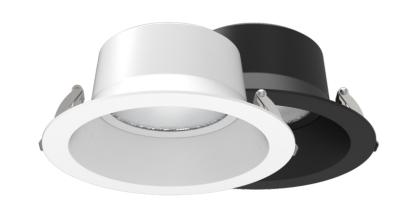

## LED RECESSED DOWNLIGHT

## **Product Features**

- IP54 Rating.
- · Flicker free.
- Anti-glare design, UGR < 19.
- Super slim SMD downlight.
- High lumen efficiency, 160lm/W.
- Interchangeable CCT (3000K+4000K+5700K) with A slide switch.
- For home, office, store, super market, cafes, exhibition, halls, museum hotel, restaurant etc.

## **Technical Specification**

| Model          | DL2008-WHTC20S03   | DL2008-BKTC20S03 |
|----------------|--------------------|------------------|
| Watts          | 20W                |                  |
| Input Voltage  | AC220-240V 50/60HZ |                  |
| Colour Temp    | 3000K/4000K/5700K  |                  |
| Lumens Output  | 3200lm             |                  |
| CRI            | Ra>90              |                  |
| SDCM           | < 3                |                  |
| Size           | Ø165x75 mm         |                  |
| Cut-out        | Ø135-155mm         |                  |
| IP Grade       | IP 54              |                  |
| Beam Angle (°) | 60°                |                  |
| Light Source   | SMD                |                  |
| Dimmable       | Triac dimmable     |                  |
| Housing Colour | Black,White        |                  |