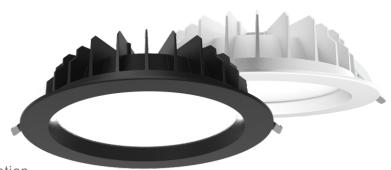

## LED RECESSED DOWNLIGHT

## **Technical Specification**

| Mo <b>de</b> l                 | DL2005-WHTC20C02                    | DL2005-BKTC20C02 |
|--------------------------------|-------------------------------------|------------------|
| Wat <b>t</b> s                 | 20W                                 |                  |
| Inp <b>u</b> t V <b>oltage</b> | AC220-240V 50/60HZ                  |                  |
| Colour Temp                    | 3000K/4 <b>0</b> 00K/ <b>57</b> 00K |                  |
| Lumens Output                  | 3449lm                              |                  |
| CRI                            | Ra>90                               |                  |
| Size                           | Ø195x50 mm                          |                  |
| Cut-out                        | Ø165-185 mm                         |                  |
| IP Grade                       | IP <b>54</b>                        |                  |
| Beam Angle (°)                 | 90°                                 |                  |
| Light Source                   | SMD                                 |                  |
| Dimmable                       | Yes                                 |                  |
| Housing Colour                 | Black,White                         |                  |