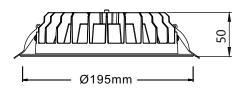

## **Technical Specification**

| Mo <b>de</b> l                 | DL2005-WHTC20C02                    | DL2005-BKTC20C02 |
|--------------------------------|-------------------------------------|------------------|
| Wat <b>t</b> s                 | 20W                                 |                  |
| Inp <b>u</b> t V <b>oltage</b> | AC220-240V 50/60HZ                  |                  |
| Colour Temp                    | 3000K/4 <b>0</b> 00K/ <b>57</b> 00K |                  |
| Lumens Output                  | 3449lm                              |                  |
| CRI                            | Ra>90                               |                  |
| Size                           | Ø195x50 mm                          |                  |
| Cut-out                        | Ø165-185 mm                         |                  |
| IP Grade                       | IP <b>54</b>                        |                  |
| Beam Angle (°)                 | 90°                                 |                  |
| Light Source                   | SMD                                 |                  |
| Dimmable                       | Yes                                 |                  |
| Housing Colour                 | Black,White                         |                  |