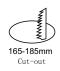

## **Technical Specification**

| Mo <b>de</b> l                 | DL2005-WHTC20C02                    | DL2005-BKTC20C02 |
|--------------------------------|-------------------------------------|------------------|
| Wat <b>t</b> s                 | 20W                                 |                  |
| Inp <b>u</b> t V <b>oltage</b> | AC220-240V 50/60HZ                  |                  |
| Colour Temp                    | 3000K/4 <b>0</b> 00K/ <b>57</b> 00K |                  |
| Lumens Output                  | 3449lm                              |                  |
| CRI                            | Ra>90                               |                  |
| Size                           | Ø195x50 mm                          |                  |
| Cut-out                        | Ø165-185 mm                         |                  |
| IP Grade                       | IP <b>54</b>                        |                  |
| Beam Angle (°)                 | 90°                                 |                  |
| Light Source                   | SMD                                 |                  |
| Dimmable                       | Yes                                 |                  |
| Housing Colour                 | Black,White                         |                  |