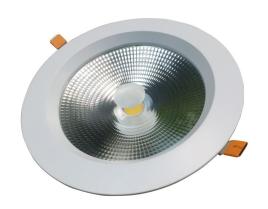

## 20W COB DOWNLIGHT KIT (DL2005)

## **Product Features**

- Adopt anti-glare diffuser
- Commercial grade quality and design
- Made with LM-80 certified SMD LED chips
- Long life-span with low power consumption
- With separate driver and Australian standard plug

## **Technical Specification**

| Model        | DL2005D-WW          | DL2005D-NW          |   |
|--------------|---------------------|---------------------|---|
| Watts        |                     | 20W                 |   |
| ıput Voltage |                     | AC 240V 50/60Hz     |   |
| ED Chip      |                     | High Lumens SMD LED |   |
| lour Temp.   | 3000K               | 4000K               |   |
| mens Output  | 1700lm              | 1700lm              |   |
| I            |                     | Ra>80               |   |
| am Angle     |                     | 100°                |   |
| 9            |                     | ø170 * H50mm        |   |
| cout         | ø150mm              |                     |   |
| irade        | IP 20               |                     |   |
| mable        | Yes (Triac Dimming) |                     |   |
| ming Range   |                     | 3~100%              |   |
| ısing Colour |                     | White               |   |
|              | 160mm               | Ø180mm              | - |