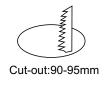

## **Technical Specification**

| Model          | DL1757-WHTC12C02   | DL1757-BKTC12C02 |
|----------------|--------------------|------------------|
| Watts          | 12W                |                  |
| Input Voltage  | AC220-240V 50/60HZ |                  |
| Colour Temp    | 3000K&4000K&5000K  |                  |
| Lumens Output  | 1000lm             |                  |
| CRI            | Ra>90              |                  |
| Size           | Ø110x56mm          |                  |
| Cut-out        | Ø90-95 mm          |                  |
| IP Grade       | IP54               |                  |
| Beam Angle (°) | 100°               |                  |
| Light Source   | COB                |                  |
| Dimmable       | Triac Dimmable     |                  |
| Housing Colour | Black,White        |                  |