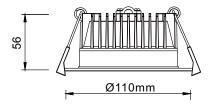

## **Technical Specification**

| Model          | DL1757-WHTC12C02   | DL1757-BKTC12C02 |
|----------------|--------------------|------------------|
| Watts          | 12W                |                  |
| Input Voltage  | AC220-240V 50/60HZ |                  |
| Colour Temp    | 3000K&4000K&5000K  |                  |
| Lumens Output  | 1000lm             |                  |
| CRI            | Ra>90              |                  |
| Size           | Ø110x56mm          |                  |
| Cut-out        | Ø90-95 mm          |                  |
| IP Grade       | IP54               |                  |
| Beam Angle (°) | 100°               |                  |
| Light Source   | COB                |                  |
| Dimmable       | Triac Dimmable     |                  |
| Housing Colour | Black,White        |                  |