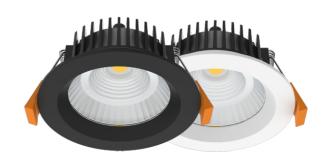

## RECESSED LED DOWNLIGHT

## **Product Features**

- IP54 Rating.
- · Flicker-free driver.
- CRI>90 for a more real lighting effect.
- For home, office, store, super market, cafes, exhibition, halls, museum hotel, restaurant etc.

## **Technical Specification**

| Model          | DL1757-WHTC12C02   | DL1757-BKTC12C02 |
|----------------|--------------------|------------------|
| Watts          | 12W                |                  |
| Input Voltage  | AC220-240V 50/60HZ |                  |
| Colour Temp    | 3000K&4000K&5000K  |                  |
| Lumens Output  | 1000lm             |                  |
| CRI            | Ra>90              |                  |
| Size           | Ø110x56mm          |                  |
| Cut-out        | Ø90-95 mm          |                  |
| IP Grade       | IP54               |                  |
| Beam Angle (°) | 100°               |                  |
| Light Source   | COB                |                  |
| Dimmable       | Triac Dimmable     |                  |
| Housing Colour | Black,White        |                  |