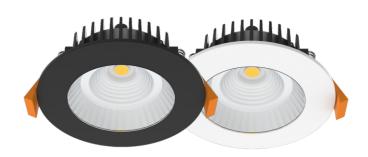

## **Technical Specification**

| Model          | DL1756-WHTC12C02   | DL1756-BKTC12C02 |
|----------------|--------------------|------------------|
| Watts          | 12W                |                  |
| Input Voltage  | AC220-240V 50/60HZ |                  |
| Colour Temp    | 3000K&4000K&5000K  |                  |
| Lumens Output  | 1000lm             |                  |
| CRI            | Ra>90              |                  |
| Size           | Ø110x45mm          |                  |
| Cut-out        | Ø90-95 mm          |                  |
| IP Grade       | IP54               |                  |
| Beam Angle (°) | 100°               |                  |
| Light Source   | COB                |                  |
| Dimmable       | Triac Dimmable     |                  |
| Housing Colour | Black,White        |                  |