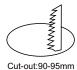

## **Technical Specification**

| Model          | DL1756-WHTC12C02   | DL1756-BKTC12C02 |
|----------------|--------------------|------------------|
| Watts          | 12W                |                  |
| Input Voltage  | AC220-240V 50/60HZ |                  |
| Colour Temp    | 3000K&4000K&5000K  |                  |
| Lumens Output  | 1000lm             |                  |
| CRI            | Ra>90              |                  |
| Size           | Ø110x45mm          |                  |
| Cut-out        | Ø90-95 mm          |                  |
| IP Grade       | IP54               |                  |
| Beam Angle (°) | 100°               |                  |
| Light Source   | COB                |                  |
| Dimmable       | Triac Dimmable     |                  |
| Housing Colour | Black,White        |                  |