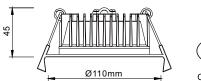

## **Technical Specification**

| Model          | DL1756-WHTC12C02   | DL1756-BKTC12C02 |
|----------------|--------------------|------------------|
| Watts          | 12W                |                  |
| Input Voltage  | AC220-240V 50/60HZ |                  |
| Colour Temp    | 3000K&4000K&5000K  |                  |
| Lumens Output  | 1000lm             |                  |
| CRI            | Ra>90              |                  |
| Size           | Ø110x45mm          |                  |
| Cut-out        | Ø90-95 mm          |                  |
| IP Grade       | IP54               |                  |
| Beam Angle (°) | 100°               |                  |
| Light Source   | COB                |                  |
| Dimmable       | Triac Dimmable     |                  |
| Housing Colour | Black,White        |                  |