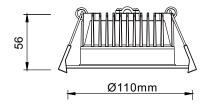

## **Technical Specification**

| Model          | DL1571-WHTC13S02 | DL1571-SCTC13S02   | DL1571-BKTC13S02 |
|----------------|------------------|--------------------|------------------|
| Watts          |                  | 13W                |                  |
| Input Voltage  |                  | AC220-240V 50/60HZ |                  |
| Colour Temp    |                  | 3000K&4000K&5700K  |                  |
| Lumens Output  |                  | 888lm              |                  |
| CRI            |                  | Ra>80              |                  |
| Size           |                  | Ø110x56 mm         |                  |
| Cut-out        |                  | Ø90-95 mm          |                  |
| IP Grade       |                  | IP54               |                  |
| Beam Angle (°) |                  | 100°               |                  |
| Light Source   |                  | SMD                |                  |
| Dimmable       |                  | Triac Dimmable     |                  |
| Housing Colour |                  | Black,White        |                  |