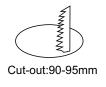

## **Technical Specification**

| Model          | DL1571-WHTC13S02 | DL1571-SCTC13S02   | DL1571-BKTC13S02 |
|----------------|------------------|--------------------|------------------|
| Watts          |                  | 13W                |                  |
| Input Voltage  |                  | AC220-240V 50/60HZ |                  |
| Colour Temp    |                  | 3000K&4000K&5700K  |                  |
| Lumens Output  |                  | 888lm              |                  |
| CRI            |                  | Ra>80              |                  |
| Size           |                  | Ø110x56 mm         |                  |
| Cut-out        |                  | Ø90-95 mm          |                  |
| IP Grade       |                  | IP54               |                  |
| Beam Angle (°) |                  | 100°               |                  |
| Light Source   |                  | SMD                |                  |
| Dimmable       |                  | Triac Dimmable     |                  |
| Housing Colour |                  | Black,White        |                  |