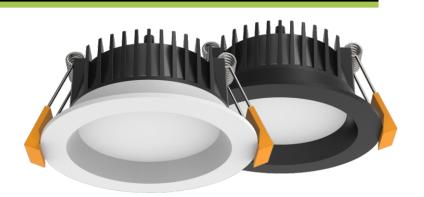

## **Product Features**

- IP54 Rating.
- · Flicker-free driver.
- · Adopt anti-glare diffuser.
- CRI>80 for a more real lighting effect.
- For home, office, store, super market, cafes, exhibition, halls, museum hotel, restaurant etc.

## **Technical Specification**

| Model          | DL1571-WHTC13S02 | DL1571-SCTC13S02   | DL1571-BKTC13S02 |
|----------------|------------------|--------------------|------------------|
| Watts          |                  | 13W                |                  |
| Input Voltage  |                  | AC220-240V 50/60HZ |                  |
| Colour Temp    |                  | 3000K&4000K&5700K  |                  |
| Lumens Output  |                  | 888lm              |                  |
| CRI            |                  | Ra>80              |                  |
| Size           |                  | Ø110x56 mm         |                  |
| Cut-out        |                  | Ø90-95 mm          |                  |
| IP Grade       |                  | IP54               |                  |
| Beam Angle (°) |                  | 100°               |                  |
| Light Source   |                  | SMD                |                  |
| Dimmable       |                  | Triac Dimmable     |                  |
| Housing Colour |                  | Black,White        |                  |