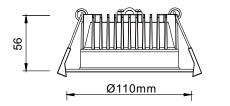

## **Technical Specification**

| Model          | DL1570-WH5C10S02              | DL1570-SC5C10S02 | DL1570-BK5C10S02 |
|----------------|-------------------------------|------------------|------------------|
| Watts          | 13W                           |                  |                  |
| Input Voltage  | AC220-240V 50/60HZ            |                  |                  |
| Colour Temp    | 3000K&3500K&4000K&5000K&5700K |                  |                  |
| Lumens Output  | 876lm                         |                  |                  |
| CRI            | Ra>80                         |                  |                  |
| Size           | Ø110x56 mm                    |                  |                  |
| Cut-out        | Ø90-95 mm                     |                  |                  |
| IP Grade       | IP54                          |                  |                  |
| Beam Angle (°) | 100°                          |                  |                  |
| Light Source   | SMD                           |                  |                  |
| Dimmable       | Triac Dimmable                |                  |                  |
| Housing Colour | Black,White                   |                  |                  |

Cut-out:90-95mm