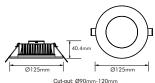

## **Technical Specification**

| Model          | 3A-DL1297 TC      |
|----------------|-------------------|
| Watts          | 15W               |
| Input Voltage  | AC200-240V        |
| Power Factor   | 0.85              |
| Colour Temp.   | 3000K-4000K-5000K |
| CRI            | 80+               |
| Lumens Output  | 1100-1200lm       |
| Dimension      | Ø125mm*H40.4mm    |
| IP Grade       | IP54              |
| Fitting Colour | Black/White       |
| Beam Angle     | 100°              |
| Cut out        | Ф90-120mm         |
|                |                   |