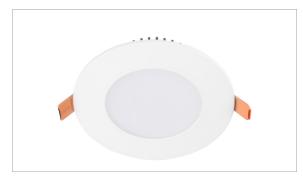

## LED DOWNLIGHT

## **Technical Specification**

| Model          | 3A-DL1297 TC      |
|----------------|-------------------|
| Watts          | 15W               |
| Input Voltage  | AC200-240V        |
| Power Factor   | 0.85              |
| Colour Temp.   | 3000K-4000K-5000K |
| CRI            | 80+               |
| Lumens Output  | 1100-1200lm       |
| Dimension      | Ø125mm*H40.4mm    |
| IP Grade       | IP54              |
| Fitting Colour | Black/White       |
| Beam Angle     | 100°              |
| Cut out        | Ф90-120mm         |
|                |                   |