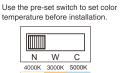

## **Product Features**

- 3-CCT changeable.
- Compatible with leading and trailing edge phase cut dimmers.
- 3-year guarantee.

## **Technical Specification**

| Model          | 3A-DL1297 TC      |
|----------------|-------------------|
| Watts          | 15W               |
| Input Voltage  | AC200-240V        |
| Power Factor   | 0.85              |
| Colour Temp.   | 3000K-4000K-5000K |
| CRI            | 80+               |
| Lumens Output  | 1100-1200lm       |
| Dimension      | Ø125mm*H40.4mm    |
| IP Grade       | IP54              |
| Fitting Colour | Black/White       |
| Beam Angle     | 100°              |
| Cut out        | Ф90-120mm         |
|                |                   |